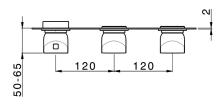

# 2 Function Concealed Thermostatic Valve CONCEALED\_ZA01R200

MODEL ZA01R200

2 Function Concealed Thermostatic Valve

### **CHARACTERISTICS**

Concealed 1

Cartridge Spare Parts 23.51A.HF

**HF Thermostatic Valve** 