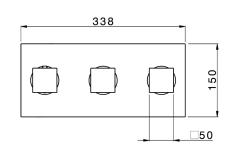

## MODEL RI01R200

Cover Part for 2 Function Concealed Thermo. Valve, for item ZA01R200

# CHARACTERISTICS

Installation Concealed

Required concealed parts ZA01R200