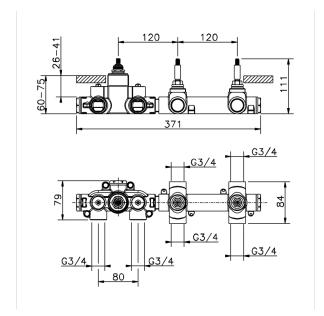

## MODEL RI01R200

Cover Part for 2 Function Concealed Thermo. Valve, for item ZA01R200

# CHARACTERISTICS

Installation Concealed

Required concealed parts ZA01R200