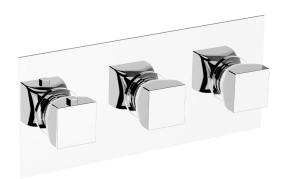

## MODEL RI01R200

Cover Part for 2 Function Concealed Thermo. Valve, for item ZA01R200

### **AVAILABLE FINISHINGS**

21 Chrome

6X 6X Matt White/Brushed Gold

6V 6V Matt White/Brushed Nickel

5G SG Rose Gold

4Q Matt White

40 Matt Black

2W Brushed Gold