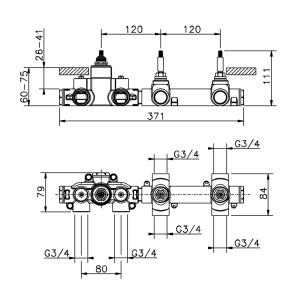

# 2 Function Concealed Thermostatic Valve CONCEALED\_ZA01R200

MODEL ZA01R200

2 Function Concealed Thermostatic Valve

## CHARACTERISTICS

| HF Thermostatic Valve |  |
|-----------------------|--|
| 23.51A.HF             |  |
| 1                     |  |
|                       |  |