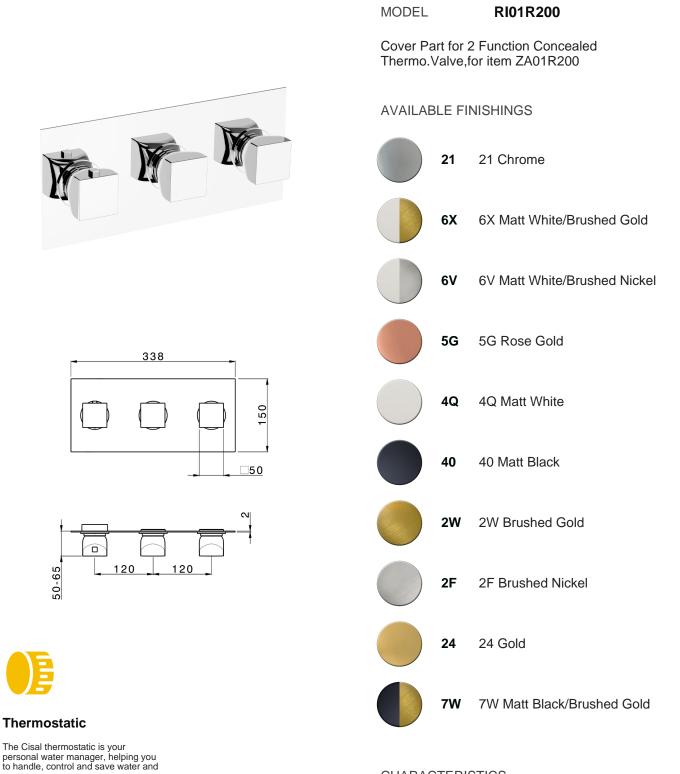

# Cover Part for 2 Function Concealed Thermo. Valve WELLNESS\_RI01R200

## CHARACTERISTICS

| Installation             | Concealed |
|--------------------------|-----------|
| Required concealed parts | ZA01R200  |