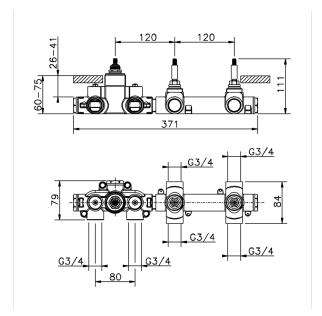

# 2 Function Concealed Thermostatic Valve CONCEALED\_ZA01R200

MODEL ZA01R200

2 Function Concealed Thermostatic Valve

### **CHARACTERISTICS**

Concealed

Cartridge Spare Parts 23.51A.HF

**HF Thermostatic Valve** 