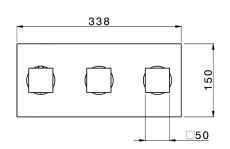

### RI01R200

Cover Part for 2 Function Concealed Thermo. Valve, for item ZA01R200

# CHARACTERISTICS

Installation Concealed

Required concealed parts ZA01R200