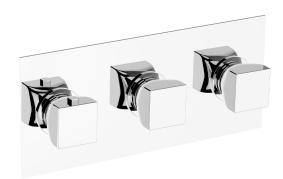

# Cover Part for 2 Function Concealed Thermo. Valve HI-RISE\_RI01R200

### RI01R200

Cover Part for 2 Function Concealed Thermo. Valve, for item ZA01R200