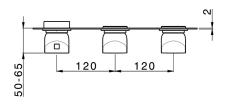

### RI01R200

Cover Part for 2 Function Concealed Thermo. Valve, for item ZA01R200

# CHARACTERISTICS

Installation Concealed

Required concealed parts ZA01R200