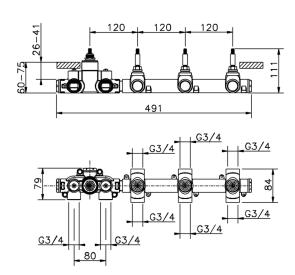

## 3 Function Concealed Thermostatic Built-in Part CONCEALED\_ZA01R300

MODEL ZA01R300

3 Function Concealed Thermostatic Built-in Part

### **CHARACTERISTICS**

Concealed

Cartridge Spare Parts 23.51A.HF

**HF Thermostatic Valve** 