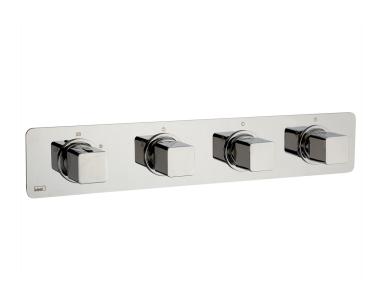

# Cover Part for 3 Function Concealed Thermo. Valve WELLNESS\_CU01R300

MODEL CU01R300

Cover Part for 3 Function Concealed Thermo. Valve, for item ZA01R300

### **CHARACTERISTICS**

Installation Concealed Required concealed parts ZA01R300