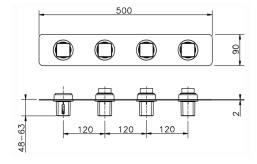

## 3 Function Concealed Thermostatic Built-in Part CONCEALED\_ZA01R300

MODEL ZA01R300

3 Function Concealed Thermostatic Built-in Part

### **CHARACTERISTICS**

Concealed

Cartridge Spare Parts 23.51A.HF

**HF Thermostatic Valve** 