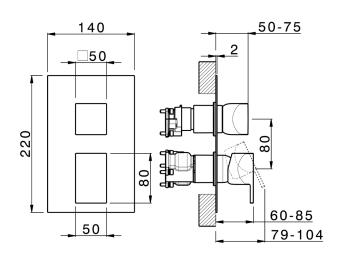

## MODEL RIOBM030

Exposed part for Single Lever One Box Valve, with 2-3 outlet diverter, Minimum depth of installation: 67 mm, without concealed part, for items ZA00B030-ZA00B031