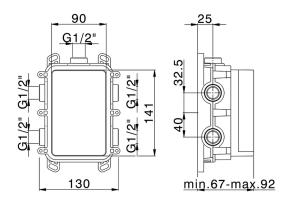

# Exposed part for Single Lever One Box Valve HI-RISE\_RI0BM030

## MODEL RIOBM030

Exposed part for Single Lever One Box Valve, with 2-3 outlet diverter, Minimum depth of installation: 67 mm, without concealed part, for items ZA00B030-ZA00B031