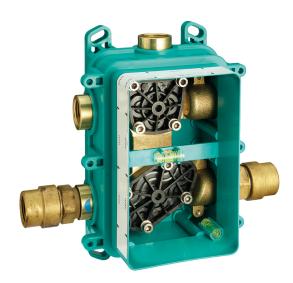

# One Box Universal Concealed Part ONE BOX\_ZA00B031

MODEL ZA00B031

One Box Universal Concealed Part, for 1,2 or 3 outlet thermostatic or single lever, without trim kit, with noise reducers, with sealing gasket

# One Box Universal Concealed Part ONE BOX\_ZA00B030

MODEL ZA00B030

One Box Universal Concealed Part, for 1,2 or 3 outlet thermostatic or single lever, without trim kit, without noise reducers, with sealing gasket