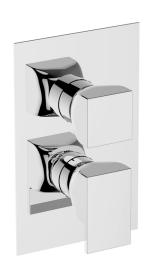

# Exposed part for Single Lever One Box Valve HI-RISE\_RI0BM030

## MODEL RIOBM030

Exposed part for Single Lever One Box Valve, with 2-3 outlet diverter, Minimum depth of installation: 67 mm, without concealed part, for items ZA00B030-ZA00B031