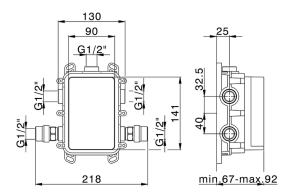

## MODEL RIOBM030

Exposed part for Single Lever One Box Valve, with 2-3 outlet diverter, Minimum depth of installation: 67 mm, without concealed part, for items ZA00B030-ZA00B031