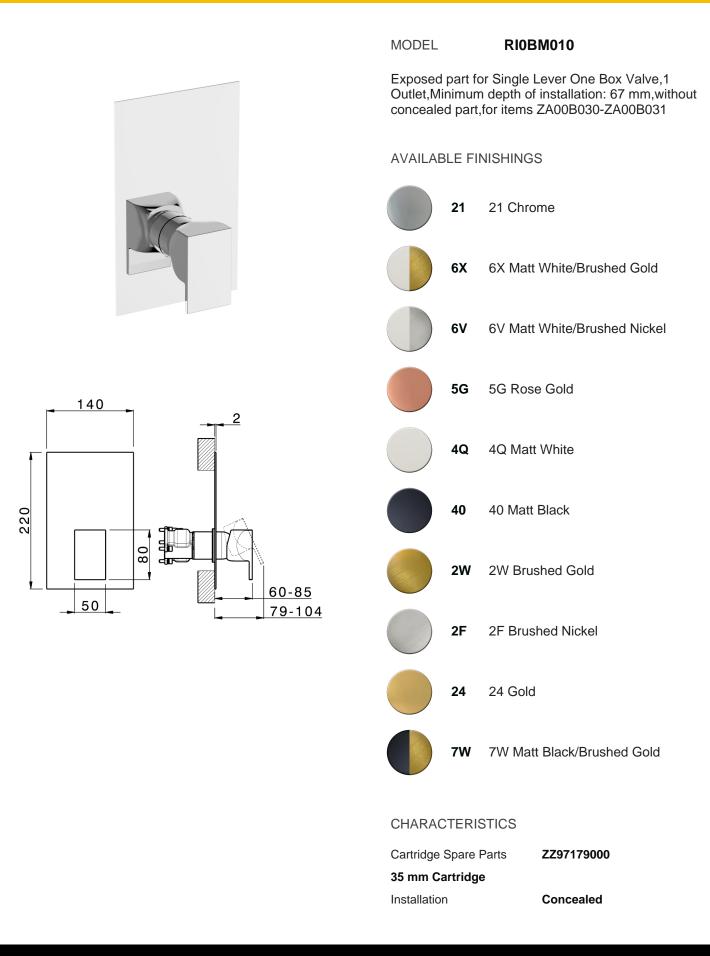

## Exposed part for Single Lever One Box Valve HI-RISE\_RI0BM010

Required concealed parts ZA00B031 ZA00B030