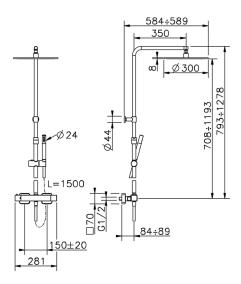

## MODEL RAC8401A

2-functions Thermostatic shower set,2 outlet deviastop,adjustable riser column,sliding handshower holder,Brass minimalistic one spray handshower,300 mm round showerhead 8 mm thick BRASS,150 cm smooth SUPREME Flexible Hose