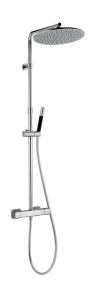

## MODEL RAC8401A

2-functions Thermostatic shower set,2 outlet deviastop,adjustable riser column,sliding handshower holder,Brass minimalistic one spray handshower,300 mm round showerhead 8 mm thick BRASS,150 cm smooth SUPREME Flexible Hose