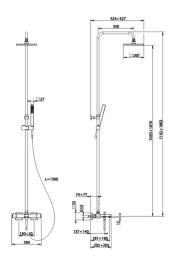

## MODEL RRC83010

3-functions Thermostatic shower set,2 outlet deviastop,adjustable riser column,sliding handshower holder,ABS 27x27mm one spray minimalist square handshower,200x200 mm square showerhead,150 cm smooth SILVERFLEX Flexible Hose