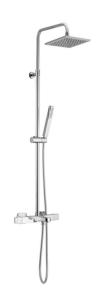

## MODEL RRC83010

3-functions Thermostatic shower set,2 outlet deviastop,adjustable riser column,sliding handshower holder,ABS 27x27mm one spray minimalist square handshower,200x200 mm square showerhead,150 cm smooth SILVERFLEX Flexible Hose