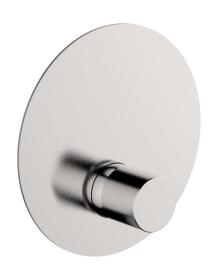

## **Exposed part for Single Lever One Box Valve SMOOTH X32\_X30BM010**

MODEL X30BM010

Exposed part for Single Lever One Box Valve,1 Outlet - with smooth handle,Minimum depth of installation: 67 mm,without concealed part - Inox AISI 316L,for items ZA00B030-ZA00B031

## **Exposed part for Single Lever One Box Valve SMOOTH X32\_X30BM010**

X30BM010

https://en.cisal.it/exposed-part-for-single-lever-one-box-valve-smooth-x32-x30bm010