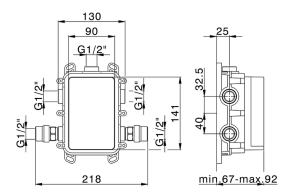

## **Exposed part for Single Lever One Box Valve SMOOTH X32\_X30BM010**

MODEL X30BM010

Exposed part for Single Lever One Box Valve,1 Outlet - with smooth handle,Minimum depth of installation: 67 mm,without concealed part - Inox AISI 316L,for items ZA00B030-ZA00B031

### **CHARACTERISTICS**

Cartridge Spare Parts

ZZ97179000

35 mm Cartridge

Installation

Concealed

Required concealed parts ZA00B031

ZA00B030