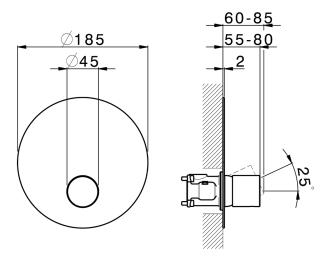

### **CHARACTERISTICS**

Cartridge Spare Parts

ZZ97179000

35 mm Cartridge

Installation

Concealed

Required concealed parts ZA00B031

ZA00B030

## One Box Universal Concealed Part ONE BOX\_ZA00B031

MODEL ZA00B031

One Box Universal Concealed Part, for 1,2 or 3 outlet thermostatic or single lever, without trim kit, with noise reducers, with sealing gasket

## One Box Universal Concealed Part ONE BOX\_ZA00B030

MODEL ZA00B030

One Box Universal Concealed Part, for 1,2 or 3 outlet thermostatic or single lever, without trim kit, without noise reducers, with sealing gasket