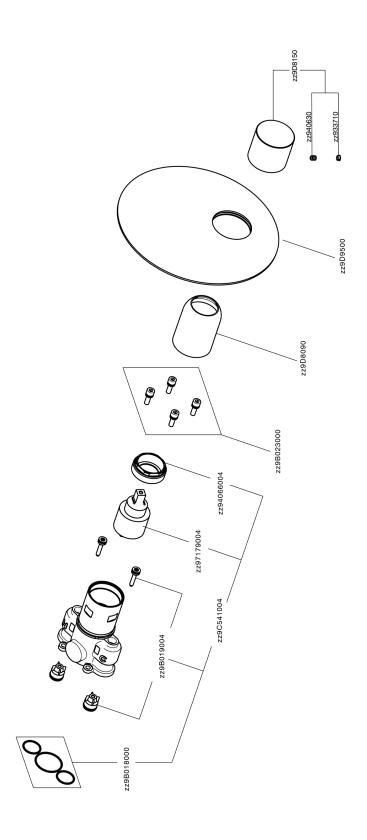

## **Exposed part for Single Lever One Box Valve SMOOTH X32\_X30BM010**

MODEL X30BM010

Exposed part for Single Lever One Box Valve,1 Outlet - with smooth handle,Minimum depth of installation: 67 mm,without concealed part - Inox AISI 316L,for items ZA00B030-ZA00B031

### **CHARACTERISTICS**

Cartridge Spare Parts

ZZ97179000

35 mm Cartridge

Installation

Concealed

Required concealed parts ZA00B031

ZA00B030