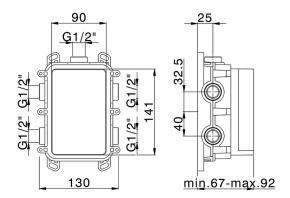

# One Box Universal Concealed Part ONE BOX\_ZA00B031

MODEL ZA00B031

One Box Universal Concealed Part, for 1,2 or 3 outlet thermostatic or single lever, without trim kit, with noise reducers, with sealing gasket

#### **CHARACTERISTICS**

Concealed 1

# One Box Universal Concealed Part ONE BOX\_ZA00B030

MODEL ZA00B030

One Box Universal Concealed Part, for 1,2 or 3 outlet thermostatic or single lever, without trim kit, without noise reducers, with sealing gasket