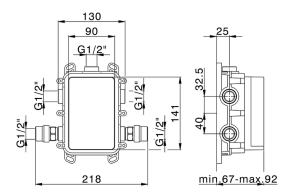

# **Exposed part for Single Lever One Box Valve SMOOTH X32\_X30BM010**

MODEL X30BM010

Exposed part for Single Lever One Box Valve,1 Outlet - with smooth handle,Minimum depth of installation: 67 mm,without concealed part - Inox AISI 316L,for items ZA00B030-ZA00B031

### **CHARACTERISTICS**

Cartridge Spare Parts

ZZ97179000

35 mm Cartridge

Installation

Concealed

Required concealed parts ZA00B031

ZA00B030