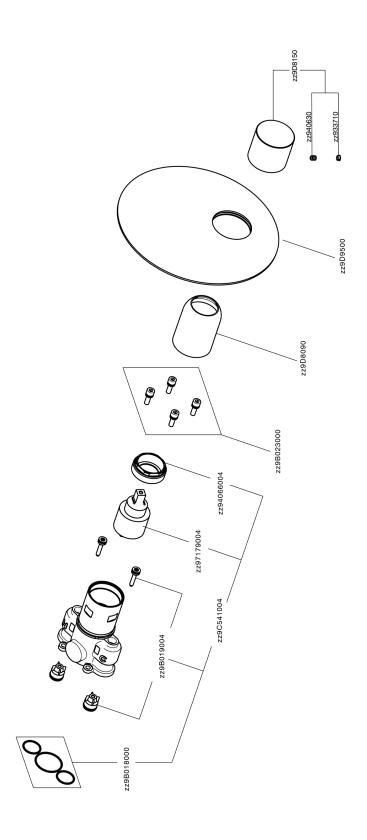

# One Box Universal Concealed Part ONE BOX\_ZA00B031

MODEL ZA00B031

One Box Universal Concealed Part, for 1,2 or 3 outlet thermostatic or single lever, without trim kit, with noise reducers, with sealing gasket

# One Box Universal Concealed Part ONE BOX\_ZA00B030

MODEL ZA00B030

One Box Universal Concealed Part, for 1,2 or 3 outlet thermostatic or single lever, without trim kit, without noise reducers, with sealing gasket