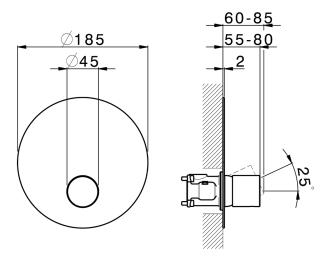

# **Exposed part for Single Lever One Box Valve SMOOTH X32\_X30BM010**

MODEL X30BM010

Exposed part for Single Lever One Box Valve,1 Outlet - with smooth handle,Minimum depth of installation: 67 mm,without concealed part - Inox AISI 316L,for items ZA00B030-ZA00B031

### **CHARACTERISTICS**

Cartridge Spare Parts

ZZ97179000

35 mm Cartridge

Installation

Concealed

Required concealed parts ZA00B031

ZA00B030