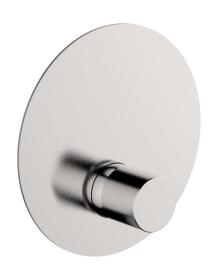

# **Exposed part for Single Lever One Box Valve SMOOTH X32\_X30BM010**

MODEL X30BM010

Exposed part for Single Lever One Box Valve,1 Outlet - with smooth handle,Minimum depth of installation: 67 mm,without concealed part - Inox AISI 316L,for items ZA00B030-ZA00B031