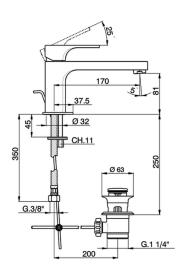

#### MODEL **CU001515**

Single lever basin mixer EnergySave, with automatic 1"1/4 automatic pop-up waste, G.3/8" stainless steel flexible hose

#### **CHARACTERISTICS**

Cartridge Spare Parts

ZZ96691000

25 mm Cartridge