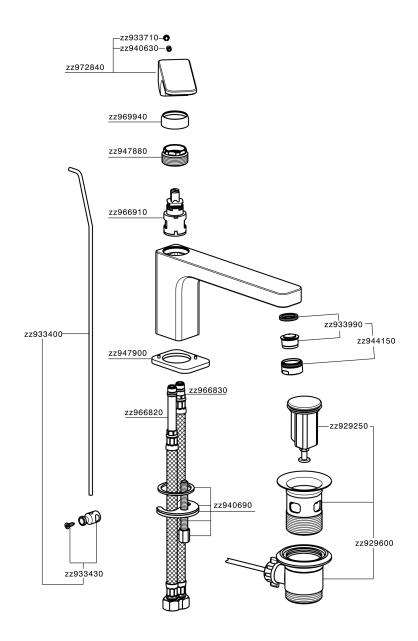

#### MODEL **CU001515**

Single lever basin mixer EnergySave, with automatic 1"1/4 automatic pop-up waste, G.3/8" stainless steel flexible hose

#### **CHARACTERISTICS**

Cartridge Spare Parts

ZZ96691000

25 mm Cartridge