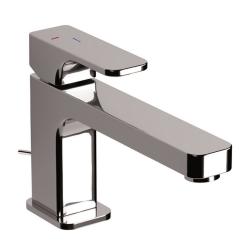

# Single lever basin mixer EnergySave CUBIC\_CU001515

#### MODEL **CU001515**

Single lever basin mixer EnergySave, with automatic 1"1/4 automatic pop-up waste, G.3/8" stainless steel flexible hose

# Single lever basin mixer EnergySave CUBIC\_CU001515

CU001515

https://en.cisal.it/single-lever-basin-mixer-energysave-cubic-cu001515