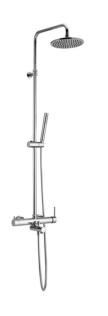

# 3-functions single lever bath set SHOWER COLUMNS\_CV004120

### MODEL **CV004120**

3-functions single lever bath set,2 outlet deviastop cartridge,adjustable riser column,sliding handshower bracket,ABS D.26 mm minimalistic one spray handshower,200 mm ABS round showerhead,150 cm smooth SILVERFLEX Flexible Hose