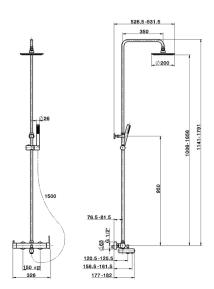

# 3-functions single lever bath set SHOWER COLUMNS\_CV004120

### MODEL **CV004120**

3-functions single lever bath set,2 outlet deviastop cartridge,adjustable riser column,sliding handshower bracket,ABS D.26 mm minimalistic one spray handshower,200 mm ABS round showerhead,150 cm smooth SILVERFLEX Flexible Hose