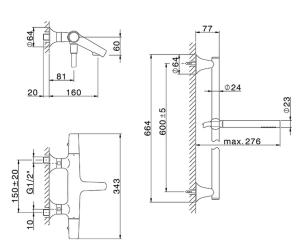

## MODEL VIS21010

Thermostatic bath-shower mixer with sliding bar,60 cm Brass slide bar Ø24 w/brass slidingbracket,23 mm Brass One Spray handshower,150 cm SUPREME smooth flexible hose

#### **CHARACTERISTICS**

Cartridge Spare Parts

ZZ96551000

**TMX 25 Thermostatic Valve** 