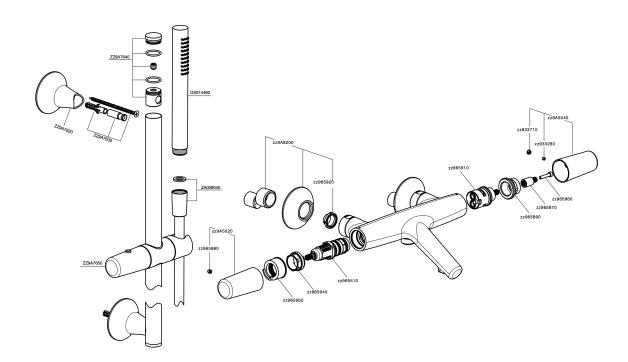

#### **CHARACTERISTICS**

Cartridge Spare Parts

ZZ96551000

**TMX 25 Thermostatic Valve** 