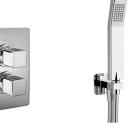

## Concealed thermostatic shower mixer CUBIC\_CU0KT010

MODEL

**CU0KT010** 

Concealed thermostatic shower mixer, 1/2" Concealed Thermostatic Mixer,2 outlet deviastop cartridge, wall mounted handshower bracket with wall elbow,400 mm shower arm with headshower,300X300 mm square head shower Brass,42x18 mm ABS Quad one spray handshower,1/2" wall elbow,150 cm smooth SILVERFLEX Flexible Hose

## **CHARACTERISTICS**

24.04A.PP **Cartridge Spare Parts** 8x20 Plus P Thermostatic Valve

The Cisal Devia Stop technology allows to adjust the water flow and to direct it to the selected output point (overhead soaker, hand shower, etc).