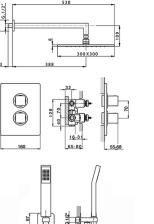

## Concealed thermostatic shower mixer CUBIC\_CU0KT010

MODEL

**CU0KT010** 

Concealed thermostatic shower mixer, 1/2" Concealed Thermostatic Mixer,2 outlet deviastop cartridge, wall mounted handshower bracket with wall elbow,400 mm shower arm with headshower,300X300 mm square head shower Brass,42x18 mm ABS Quad one spray handshower,1/2" wall elbow,150 cm smooth SILVERFLEX Flexible Hose