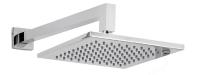

## Concealed thermostatic shower mixer CUBIC\_CU0KT010

MODEL

**CU0KT010** 

Concealed thermostatic shower mixer, 1/2" Concealed Thermostatic Mixer,2 outlet deviastop cartridge, wall mounted handshower bracket with wall elbow,400 mm shower arm with headshower,300X300 mm square head shower Brass,42x18 mm ABS Quad one spray handshower,1/2" wall elbow,150 cm smooth SILVERFLEX Flexible Hose