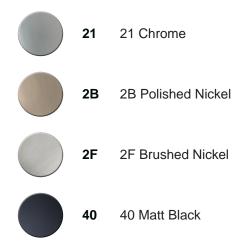

## Concealed thermostatic shower mixer CUBIC\_CU0KT010











MODEL

**CU0KT010** 

Concealed thermostatic shower mixer, 1/2" Concealed Thermostatic Mixer,2 outlet deviastop cartridge, wall mounted handshower bracket with wall elbow,400 mm shower arm with headshower,300X300 mm square head shower Brass,42x18 mm ABS Quad one spray handshower,1/2" wall elbow,150 cm smooth SILVERFLEX Flexible Hose

## **AVAILABLE FINISHINGS**



## **CHARACTERISTICS**

24.04A.PP **Cartridge Spare Parts** 8x20 Plus P Thermostatic Valve



The Cisal Devia Stop technology allows to adjust the water flow and to direct it to the selected output point (overhead soaker, hand shower, etc).



## Thermostatic

The Cisal thermostatic is your personal water manager, helping you to handle, control and save water and energy.



2024-04-30