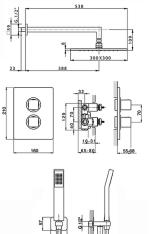

## Concealed thermostatic shower mixer CUBIC\_CU0KT010

MODEL

**CU0KT010** 

Concealed thermostatic shower mixer, 1/2" Concealed Thermostatic Mixer,2 outlet deviastop cartridge, wall mounted handshower bracket with wall elbow,400 mm shower arm with headshower,300X300 mm square head shower Brass,42x18 mm ABS Quad one spray handshower,1/2" wall elbow,150 cm smooth SILVERFLEX Flexible Hose

## **CHARACTERISTICS**

24.04A.PP **Cartridge Spare Parts** 8x20 Plus P Thermostatic Valve

The Cisal Devia Stop technology allows to adjust the water flow and to direct it to the selected output point (overhead soaker, hand shower, etc).