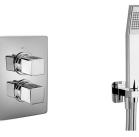

## Concealed thermostatic shower mixer CUBIC\_CU0KT010

MODEL

**CU0KT010** 

Concealed thermostatic shower mixer, 1/2" Concealed Thermostatic Mixer,2 outlet deviastop cartridge, wall mounted handshower bracket with wall elbow,400 mm shower arm with headshower,300X300 mm square head shower Brass,42x18 mm ABS Quad one spray handshower,1/2" wall elbow,150 cm smooth SILVERFLEX Flexible Hose

## **CHARACTERISTICS**

24.04A.PP **Cartridge Spare Parts** 8x20 Plus P Thermostatic Valve

The Cisal Devia Stop technology allows to adjust the water flow and to direct it to the selected output point (overhead soaker, hand shower, etc).