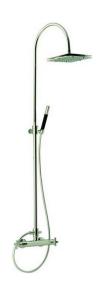

### MODEL BA004081

Thermostatic shower column, 2-functions,2 outlet diverter,adjustable riser column,with not sliding handshower bracket,Brass minimalistic one spray handshower,220X220 mm square head shower Brass,150 cm PVC Flexible Hose