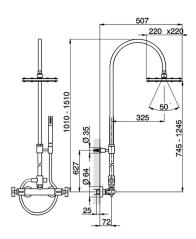

### MODEL BA004081

Thermostatic shower column, 2-functions,2 outlet diverter,adjustable riser column,with not sliding handshower bracket,Brass minimalistic one spray handshower,220X220 mm square head shower Brass,150 cm PVC Flexible Hose