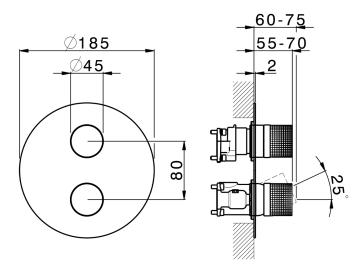

## MODEL X10BM030

Exposed part for Single Lever One Box Valve, with 2-3 outlet diverter, Minimum depth of installation: 67 mm, without concealed part - Inox AISI 316L, for items ZA00B030-ZA00B031

### **CHARACTERISTICS**

Cartridge Spare Parts **ZZ97179000** 

35 mm Cartridge

Installation Concealed Required concealed parts ZA00B031

ZA00B030