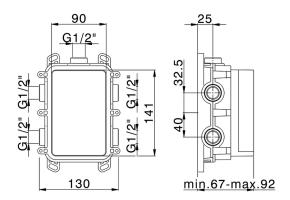

## One Box Universal Concealed Part ONE BOX\_ZA00B031

MODEL ZA00B031

One Box Universal Concealed Part, for 1,2 or 3 outlet thermostatic or single lever, without trim kit, with noise reducers, with sealing gasket

#### **CHARACTERISTICS**

Concealed 1