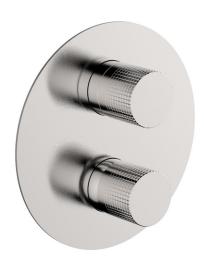

# **Exposed part for Single Lever One Box Valve NUANCE X32\_X10BM030**

## MODEL X10BM030

Exposed part for Single Lever One Box Valve, with 2-3 outlet diverter, Minimum depth of installation: 67 mm, without concealed part - Inox AISI 316L, for items ZA00B030-ZA00B031