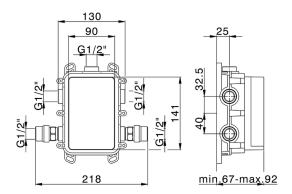

## MODEL X10BM030

Exposed part for Single Lever One Box Valve, with 2-3 outlet diverter, Minimum depth of installation: 67 mm, without concealed part - Inox AISI 316L, for items ZA00B030-ZA00B031

## One Box Universal Concealed Part ONE BOX\_ZA00B031

MODEL ZA00B031

One Box Universal Concealed Part, for 1,2 or 3 outlet thermostatic or single lever, without trim kit, with noise reducers, with sealing gasket

## One Box Universal Concealed Part ONE BOX\_ZA00B030

MODEL ZA00B030

One Box Universal Concealed Part, for 1,2 or 3 outlet thermostatic or single lever, without trim kit, without noise reducers, with sealing gasket