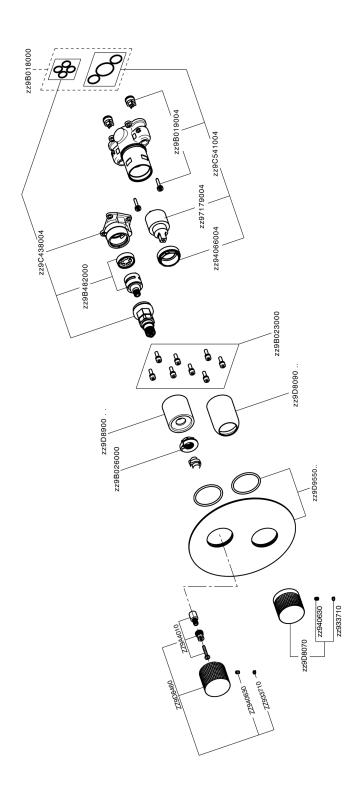

### **CHARACTERISTICS**

Cartridge Spare Parts **ZZ97179000** 

35 mm Cartridge

Installation Concealed Required concealed parts ZA00B031

ZA00B030

## One Box Universal Concealed Part ONE BOX\_ZA00B031

MODEL ZA00B031

One Box Universal Concealed Part, for 1,2 or 3 outlet thermostatic or single lever, without trim kit, with noise reducers, with sealing gasket

## One Box Universal Concealed Part ONE BOX\_ZA00B030

MODEL ZA00B030

One Box Universal Concealed Part, for 1,2 or 3 outlet thermostatic or single lever, without trim kit, without noise reducers, with sealing gasket