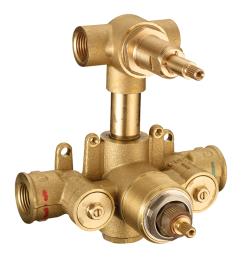

# Concealed thermostatic shower mixer, 2-outlets CONCEALED\_ZA019101

MODEL **ZA019101** 

Concealed thermostatic shower mixer, 2-outlets, with 1/2" 2 outlet deviastop cartridge, without trim kit

AVAILABLE FINISHINGS

### CHARACTERISTICS

Concealed1Cartridge Spare Parts24.04A.PP8x20 Plus P Thermostatic Valve

The Cisal Devia Stop technology allows to adjust the water flow and to direct it to the selected output point (overhead soaker, hand shower, etc).