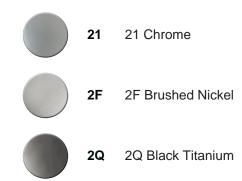

## Exposed part for con.thermo.shower mixer, 2-outlet WAVE\_WE019100



MODEL **WE019100** 

Exposed part for con.thermo.shower mixer, 2-outlet,wth 2 outlet deviastop,without concealed part,For item ZA019101

## AVAILABLE FINISHINGS



### **CHARACTERISTICS**

| Installation             | Concealed |
|--------------------------|-----------|
| Required concealed parts | ZA019101  |





### Thermostatic

The Cisal thermostatic is your personal water manager, helping you to handle, control and save water and energy.



# cisal

# Concealed thermostatic shower mixer, 2-outlets CONCEALED\_ZA019101



MODEL **ZA019101** 

Concealed thermostatic shower mixer, 2-outlets, with 1/2" 2 outlet deviastop cartridge, without trim kit

AVAILABLE FINISHINGS



04 04 Without finishing

### CHARACTERISTICS

Concealed1Cartridge Spare Parts24.04A.PP8x20 Plus P Thermostatic Valve





The Cisal Devia Stop technology allows to adjust the water flow and to direct it to the selected output point (overhead soaker, hand shower, etc).



## Ther