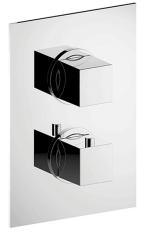

## Exposed part for con.thermo.shower mixer, 2-outlet WAVE\_WE019100

MODEL **WE019100** 

Exposed part for con.thermo.shower mixer, 2-outlet,wth 2 outlet deviastop,without concealed part,For item ZA019101