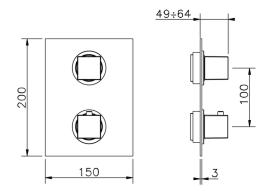

### **CHARACTERISTICS**

| Installation             | Concealed |
|--------------------------|-----------|
| Required concealed parts | ZA019101  |