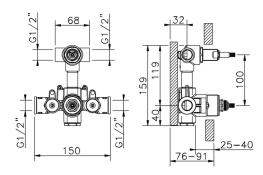

# Concealed thermostatic shower mixer, 2-outlets CONCEALED\_ZA019101

MODEL **ZA019101** 

Concealed thermostatic shower mixer, 2-outlets, with 1/2" 2 outlet deviastop cartridge, without trim kit

AVAILABLE FINISHINGS

### CHARACTERISTICS

Concealed1Cartridge Spare Parts24.04A.PP8x20 Plus P Thermostatic Valve

The Cisal Devia Stop technology allows to adjust the water flow and to direct it to the selected output point (overhead soaker, hand shower, etc).