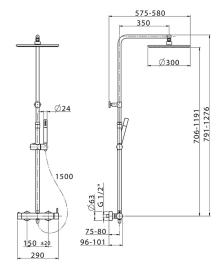

### MODEL **SM004030**

2-function single lever shower set,2 outlet deviastop,adjustable riser column,sliding shower bracket,Brass minimalistic one spray handshower,300 mm round showerhead 8 mm thick BRASS,150 cm smooth SUPREME Flexible Hose