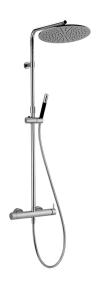

### MODEL **SM004030**

2-function single lever shower set,2 outlet deviastop,adjustable riser column,sliding shower bracket,Brass minimalistic one spray handshower,300 mm round showerhead 8 mm thick BRASS,150 cm smooth SUPREME Flexible Hose