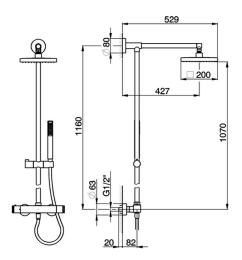

# Thermostatic shower column, 2-functions SHOWER COLUMNS\_RRC78010

### MODEL RRC78010

Thermostatic shower column, 2-functions,2 outlet deviastop,not adjustable riser column,sliding handshower holder,D.26 mm ABS minimalistic one spray handshower,200x200 mm square showerhead,150 cm smooth SUPREME Flexible Hose