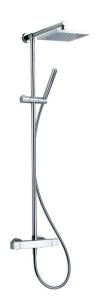

# Thermostatic shower column, 2-functions SHOWER COLUMNS\_RRC78010

### MODEL RRC78010

Thermostatic shower column, 2-functions,2 outlet deviastop,not adjustable riser column,sliding handshower holder,D.26 mm ABS minimalistic one spray handshower,200x200 mm square showerhead,150 cm smooth SUPREME Flexible Hose