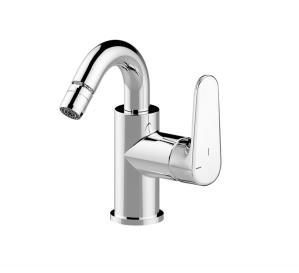

## Single lever bidet mixer EnergySave ALMA\_A3002555

MODEL **A3002555** 

Single lever bidet mixer EnergySave,swivel spout,with 1"1/4 automatic pop-up waste,G.3/8" stainless steel flexible hose