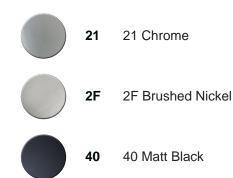

## Single lever bidet mixer EnergySave ALMA\_A3002555



MODEL **A3002555** 

Single lever bidet mixer EnergySave,swivel spout,with 1"1/4 automatic pop-up waste,G.3/8" stainless steel flexible hose

## AVAILABLE FINISHINGS



## CHARACTERISTICS

Cartridge Spare Parts **35 mm Cartridge** 

ZZ95409000





## EcoStop

EcoStop feature limits water flow to approximately 50% of maximum output with one point of resistance on setting. Push slightly past the middle stop only when full water output is required. This will save water up to 50%.



Thanks to the EnergySave device, only cold water will be drawn if the lever is operated in the central position, so that the water heater will not be engaged and no hot water wasted, leading to considerable savings in energy and costs. The temperature can be adjusted by rotating the lever to the left, until the desired temperature is reached.

25



2024-04-28