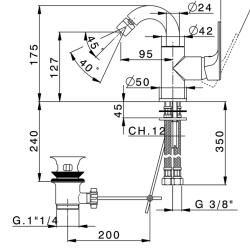

## Single lever bidet mixer EnergySave ALMA\_A3002555



MODEL **A3002555** 

Single lever bidet mixer EnergySave,swivel spout,with 1"1/4 automatic pop-up waste,G.3/8" stainless steel flexible hose

## AVAILABLE FINISHINGS



## CHARACTERISTICS

Cartridge Spare Parts **35 mm Cartridge** 

ZZ95409000





## EcoStop

EcoStop feature limits water flow to approximately 50% of maximum output with one point of resistance on setting. Push slightly past the middle stop only when full water output is required. This will save water up to 50%.



Thanks to the EnergySave device, only cold water will be drawn if the lever is operated in the central position, so that the water heater will not be engaged and no hot water wasted, leading to considerable savings in energy and costs. The temperature can be adjusted by rotating the lever to the left, until the desired temperature is reached.

25



2024-04-28