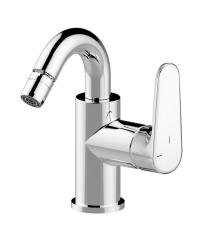

# Single lever bidet mixer EnergySave ALMA\_A3002555

#### **MODEL** A3002555

Single lever bidet mixer EnergySave, swivel spout, with 1"1/4 automatic pop-up waste, G.3/8" stainless steel flexible hose