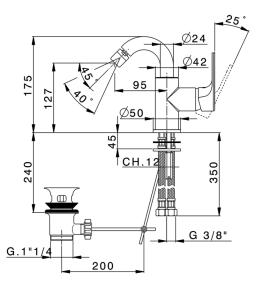

#### **MODEL** A3002555

Single lever bidet mixer EnergySave, swivel spout, with 1"1/4 automatic pop-up waste, G.3/8" stainless steel flexible hose