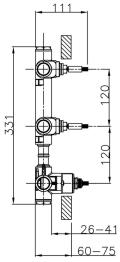

# Cover Part for 2 Function Concealed Thermo Valve WELLNESS\_LN01V200

MODEL LN01V200

Cover Part for 2 Function Concealed Thermo Valve, for item ZA01V200

AVAILABLE FINISHINGS

#### CHARACTERISTICS

| Installation             | Concealed |
|--------------------------|-----------|
| Required concealed parts | ZA01V200  |