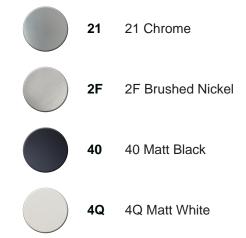

# Cover Part for 2 Function Concealed Thermo Valve WELLNESS\_LN01V200

MODEL LN01V200

Cover Part for 2 Function Concealed Thermo Valve, for item ZA01V200

AVAILABLE FINISHINGS