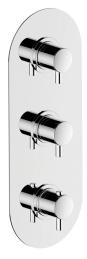

# Cover Part for 2 Function Concealed Thermo Valve WELLNESS\_LN01V200

MODEL LN01V200

Cover Part for 2 Function Concealed Thermo Valve, for item ZA01V200

AVAILABLE FINISHINGS