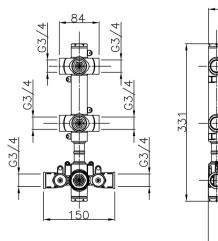

# 2 Function Concealed Thermostatic Valve CONCEALED\_ZA01V200

MODEL ZA01V200

2 Function Concealed Thermostatic Valve

### CHARACTERISTICS

| HF Thermostatic Valve |           |
|-----------------------|-----------|
| Cartridge Spare Parts | 23.51A.HF |
| Concealed             | 1         |
|                       |           |