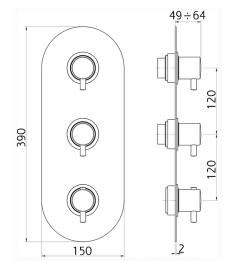

# Cover Part for 2 Function Concealed Thermo Valve WELLNESS\_LN01V200

MODEL LN01V200

Cover Part for 2 Function Concealed Thermo Valve, for item ZA01V200

AVAILABLE FINISHINGS

#### CHARACTERISTICS

| Installation             | Concealed |
|--------------------------|-----------|
| Required concealed parts | ZA01V200  |