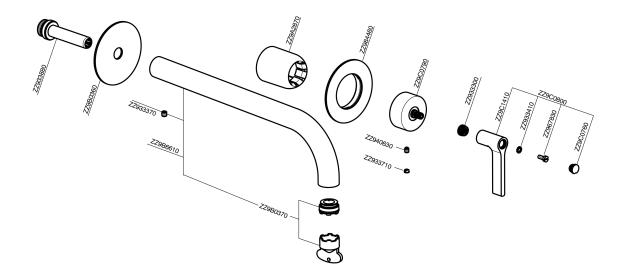

## **CHARACTERISTICS**

Installation Concealed Required concealed parts ZA002450