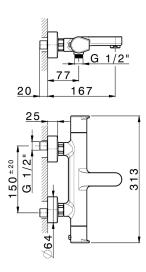

# Thermostatic bath mixer ROCK&ROLL\_RKT21016

MODEL RKT21016

Thermostatic bath mixer, without shower set, 1/2" M flexible connection

### **CHARACTERISTICS**

Cartridge Spare Parts

22.04A.AR - ZZ97279004

Argo 2 (long filter) Thermostatic Valve