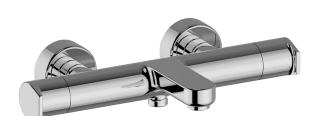

# Thermostatic bath mixer ROCK&ROLL\_RKT21016

MODEL RKT21016

Thermostatic bath mixer, without shower set, 1/2" M flexible connection

### **CHARACTERISTICS**

Cartridge Spare Parts

22.04A.AR - ZZ97279004

Argo 2 (long filter) Thermostatic Valve

## **DeviaStop**

The Cisal Devia Stop technology allows to adjust the water flow and to direct it to the selected output point (overhead soaker, hand shower, etc).

#### **Thermostatic**

The Cisal thermostatic is your personal water manager, helping you to handle, control and save water and energy.

2024-12-22