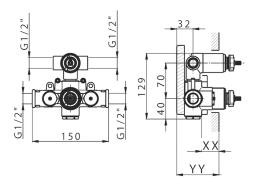

#### CHARACTERISTICS

Concealed1Cartridge Spare Parts24.04A.PP8x20 Plus P Thermostatic Valve

Piastra/Plate/Plaque/Platte/Placa 2-3mm: XX 25-40 YY 76-91 10 mm: XX 16-31 YY 65-80

The Cisal Devia Stop technology allows to adjust the water flow and to direct it to the selected output point (overhead soaker, hand shower, etc).