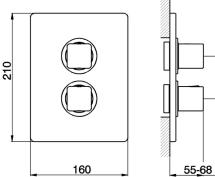

# Exposed part for con thermo shower valve, 2-outlet CUBIC\_CU018100

MODEL

CU018100

2

| Installation             | Concealed |
|--------------------------|-----------|
| Required concealed parts | ZA018101  |

### Exposed part for con thermo shower valve, 2-outlet CUBIC\_CU018100

CU018100

https://en.cisal.it/exposed-part-for-con-thermo-shower-valve-2-outlet-cubic-cu018100