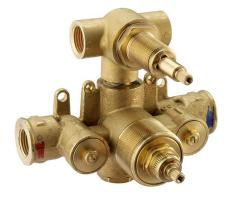

# Concealed thermostatic shower valve, 2-outlets CONCEALED\_ZA018101

MODEL ZA018101

Concealed thermostatic shower valve, 2-outlets, with 1/2" 2 outlet deviastop cartridge, without trim kit

AVAILABLE FINISHINGS

#### CHARACTERISTICS

Concealed1Cartridge Spare Parts24.04A.PP8x20 Plus P Thermostatic Valve

Piastra/Plate/Plaque/Platte/Placa 2-3mm: XX 25-40 YY 76-91 10 mm: XX 16-31 YY 65-80

The Cisal Devia Stop technology allows to adjust the water flow and to direct it to the selected output point (overhead soaker, hand shower, etc).