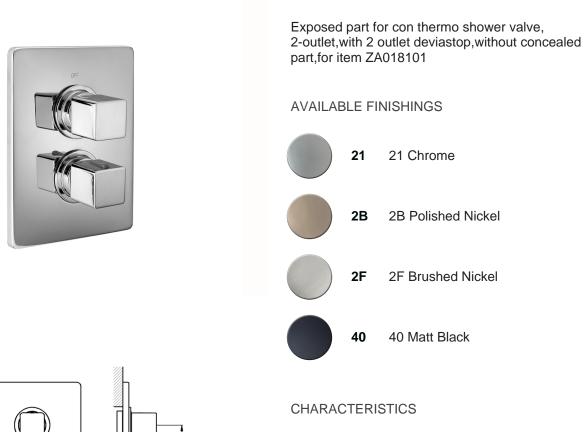

# Exposed part for con thermo shower valve, 2-outlet CUBIC\_CU018100

MODEL

CU018100

2

| Installation             | Concealed |
|--------------------------|-----------|
| Required concealed parts | ZA018101  |

### Exposed part for con thermo shower valve, 2-outlet CUBIC\_CU018100

CU018100

https://en.cisal.it/exposed-part-for-con-thermo-shower-valve-2-outlet-cubic-cu018100

# Concealed thermostatic shower valve, 2-outlets CONCEALED\_ZA018101

MODEL ZA018101

Concealed thermostatic shower valve, 2-outlets, with 1/2" 2 outlet deviastop cartridge, without trim kit

AVAILABLE FINISHINGS