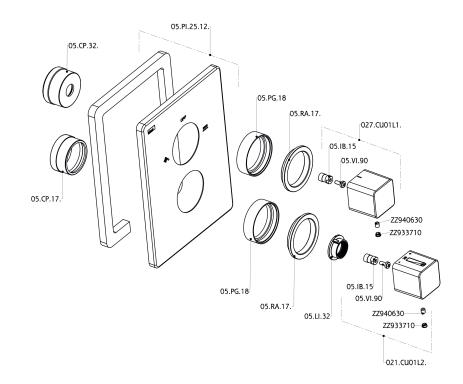

#### CHARACTERISTICS

Concealed1Cartridge Spare Parts24.04A.PP8x20 Plus P Thermostatic Valve

Piastra/Plate/Plaque/Platte/Placa 2-3mm: XX 25-40 YY 76-91 10 mm: XX 16-31 YY 65-80

The Cisal Devia Stop technology allows to adjust the water flow and to direct it to the selected output point (overhead soaker, hand shower, etc).