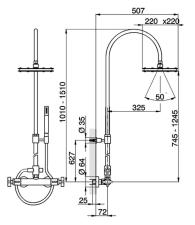

# Thermostatic shower column, 2-functions BARCELONA\_BA004081

MODEL BA004081

Thermostatic shower column, 2-functions,2 outlet diverter,adjustable riser column,with not sliding handshower bracket,Brass minimalistic one spray handshower,220X220 mm square head shower Brass,150 cm PVC Flexible Hose