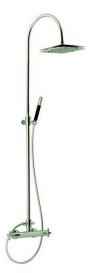

# Thermostatic shower column, 2-functions BARCELONA\_BA004081

MODEL BA004081

Thermostatic shower column, 2-functions,2 outlet diverter,adjustable riser column,with not sliding handshower bracket,Brass minimalistic one spray handshower,220X220 mm square head shower Brass,150 cm PVC Flexible Hose