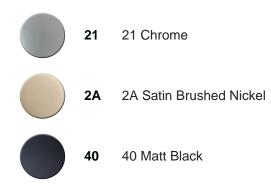

# cisal

# Thermostatic shower column, 2-functions BARCELONA\_BA004081



MODEL BA004081

Thermostatic shower column, 2-functions,2 outlet diverter,adjustable riser column,with not sliding handshower bracket,Brass minimalistic one spray handshower,220X220 mm square head shower Brass,150 cm PVC Flexible Hose

## AVAILABLE FINISHINGS



## **CHARACTERISTICS**

Cartridge Spare Parts 22.03A.AR - ZZ97080004 Argo 1 (short filter) Thermostatic Valve





#### EcoStop

EcoStop feature limits water flow to approximately 50% of maximum output with one point of resistance on setting. Push slightly past the middle stop only when full water output is required. This will save water up to 50%.



#### Thermostatic

The Cisal thermostatic is your personal water manager, helping you to handle, control and save water and energy.



2024-05-05