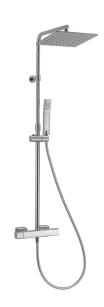

## MODEL CUC8401C

2-functions Thermostatic shower set,2 outlet deviastop,adjustable riser column,sliding handshower holder,42x18 mm ABS Quad one spray handshower,250x250 mm Brass square showerhead 8 mm thick,150 cm smooth SILVERFLEX Flexible Hose