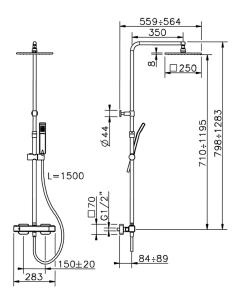

## MODEL CUC8401C

2-functions Thermostatic shower set,2 outlet deviastop,adjustable riser column,sliding handshower holder,42x18 mm ABS Quad one spray handshower,250x250 mm Brass square showerhead 8 mm thick,150 cm smooth SILVERFLEX Flexible Hose