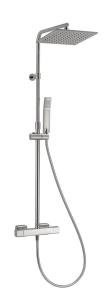

## MODEL CUC8401C

2-functions Thermostatic shower set,2 outlet deviastop,adjustable riser column,sliding handshower holder,42x18 mm ABS Quad one spray handshower,250x250 mm Brass square showerhead 8 mm thick,150 cm smooth SILVERFLEX Flexible Hose