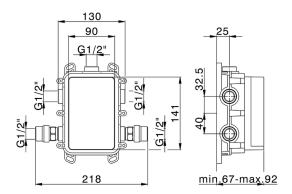

#### **Thermostatic**

The Cisal thermostatic is your personal water manager, helping you to handle, control and save water and energy.

MODEL RA0BT030

Exposed part for Thermostatic One Box Valve,wth 1-2-3 outlet deviastop,Minimum depth of installation: 67 mm,without concealed part,for items ZA00B030-ZA00B031

## One Box Universal Concealed Part ONE BOX\_ZA00B031

MODEL ZA00B031

One Box Universal Concealed Part, for 1,2 or 3 outlet thermostatic or single lever, without trim kit, with noise reducers, with sealing gasket

## One Box Universal Concealed Part ONE BOX\_ZA00B030

MODEL ZA00B030

One Box Universal Concealed Part, for 1,2 or 3 outlet thermostatic or single lever, without trim kit, without noise reducers, with sealing gasket