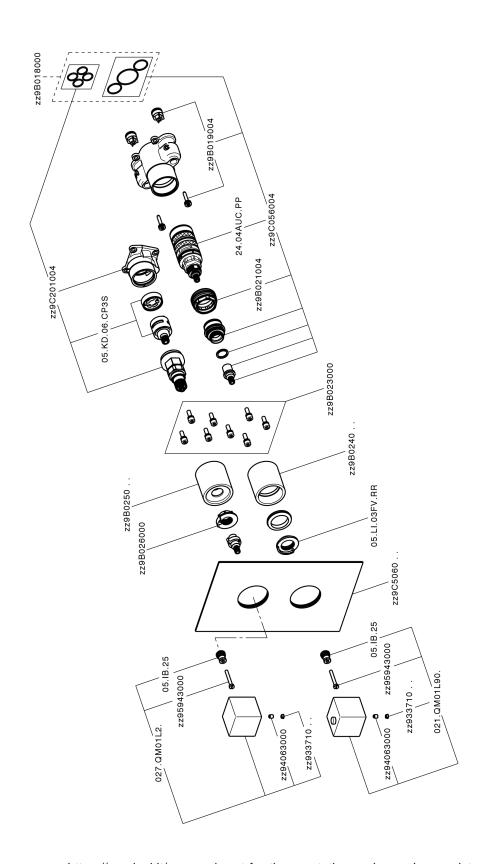

## **CHARACTERISTICS**

Cartridge Spare Parts 24.04A.PP

8x20 Plus P Thermostatic Valve

Installation Concealed

Required concealed parts ZA00B031

ZA00B030

## One Box Universal Concealed Part ONE BOX\_ZA00B031

MODEL ZA00B031

One Box Universal Concealed Part, for 1,2 or 3 outlet thermostatic or single lever, without trim kit, with noise reducers, with sealing gasket

## One Box Universal Concealed Part ONE BOX\_ZA00B030

MODEL ZA00B030

One Box Universal Concealed Part, for 1,2 or 3 outlet thermostatic or single lever, without trim kit, without noise reducers, with sealing gasket