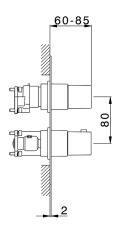

#### **Thermostatic**

The Cisal thermostatic is your personal water manager, helping you to handle, control and save water and energy.

MODEL RA0BT030

Exposed part for Thermostatic One Box Valve,wth 1-2-3 outlet deviastop,Minimum depth of installation: 67 mm,without concealed part,for items ZA00B030-ZA00B031

## **CHARACTERISTICS**

Cartridge Spare Parts 24.04A.PP

8x20 Plus P Thermostatic Valve

Installation Concealed

Required concealed parts ZA00B031

ZA00B030