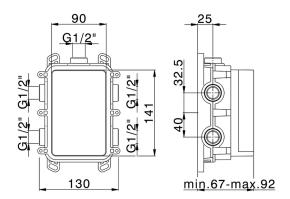

#### **Thermostatic**

The Cisal thermostatic is your personal water manager, helping you to handle, control and save water and energy.

MODEL RA0BT030

Exposed part for Thermostatic One Box Valve,wth 1-2-3 outlet deviastop,Minimum depth of installation: 67 mm,without concealed part,for items ZA00B030-ZA00B031