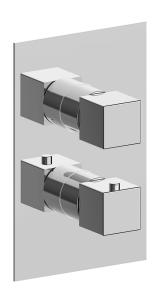

# **Exposed part for Thermostatic One Box Valve ROADSTER ACCENT\_RA0BT030**

#### **Thermostatic**

The Cisal thermostatic is your personal water manager, helping you to handle, control and save water and energy.

MODEL RA0BT030

Exposed part for Thermostatic One Box Valve,wth 1-2-3 outlet deviastop,Minimum depth of installation: 67 mm,without concealed part,for items ZA00B030-ZA00B031

## **Exposed part for Thermostatic One Box Valve ROADSTER ACCENT\_RA0BT030**

RA0BT030

https://en.cisal.it/exposed-part-for-thermostatic-one-box-valve-roadster-accent-ra0bt030