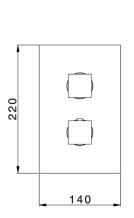

#### **Thermostatic**

The Cisal thermostatic is your personal water manager, helping you to handle, control and save water and energy.

MODEL RA0BT030

Exposed part for Thermostatic One Box Valve,wth 1-2-3 outlet deviastop,Minimum depth of installation: 67 mm,without concealed part,for items ZA00B030-ZA00B031

## **CHARACTERISTICS**

Cartridge Spare Parts 24.04A.PP

8x20 Plus P Thermostatic Valve

Installation Concealed

Required concealed parts ZA00B031

ZA00B030