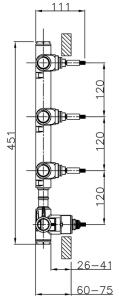

# Cover Part for 3 Function Concealed Thermo Valve WELLNESS\_LN01V300

MODEL LN01V300

Cover Part for 3 Function Concealed Thermo Valve, for item ZA01V300

AVAILABLE FINISHINGS

### CHARACTERISTICS

| Installation             | Concealed |
|--------------------------|-----------|
| Required concealed parts | ZA01V300  |