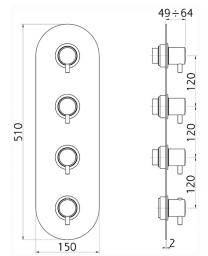

### CHARACTERISTICS

| Installation             | Concealed |
|--------------------------|-----------|
| Required concealed parts | ZA01V300  |