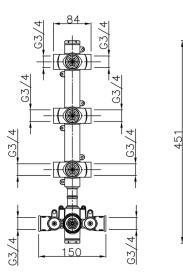

# 3 Function Concealed Thermostatic Built-in Part CONCEALED\_ZA01V300

MODEL ZA01V300

3 Function Concealed Thermostatic Built-in Part

### CHARACTERISTICS

| 23.51A.HF |
|-----------|
| 1         |
|           |