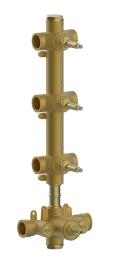

# 3 Function Concealed Thermostatic Built-in Part CONCEALED\_ZA01V300

MODEL ZA01V300

3 Function Concealed Thermostatic Built-in Part