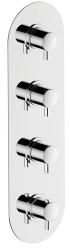

# Cover Part for 3 Function Concealed Thermo Valve WELLNESS\_LN01V300

MODEL LN01V300

Cover Part for 3 Function Concealed Thermo Valve, for item ZA01V300

AVAILABLE FINISHINGS