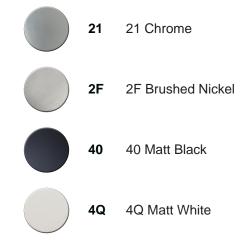

# Cover Part for 3 Function Concealed Thermo Valve WELLNESS\_LN01V300

MODEL LN01V300

Cover Part for 3 Function Concealed Thermo Valve, for item ZA01V300

AVAILABLE FINISHINGS