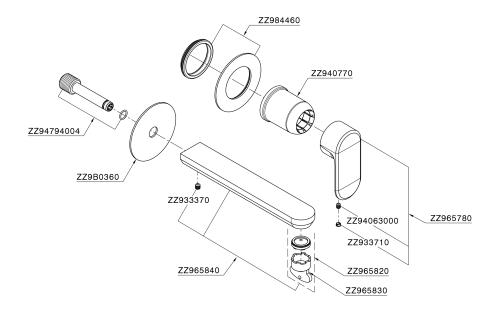

# Exposed part for single lever washbasin valve LINEAVIVA\_LV005516

### MODEL **LV005516**

Exposed part for single lever washbasin valve, without concealed part, spout L.200 mm, for item Easy-Box ZA002450-ZA025510

### **CHARACTERISTICS**

Installation Concealed Required concealed parts ZA002450