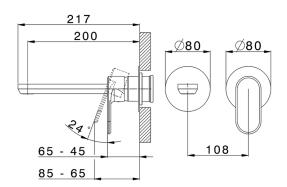

### MODEL **LV005516**

Exposed part for single lever washbasin valve, without concealed part, spout L.200 mm, for item Easy-Box ZA002450-ZA025510

### **CHARACTERISTICS**

Installation Concealed Required concealed parts ZA002450