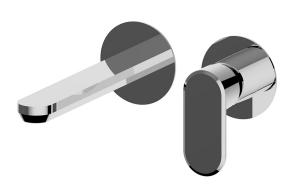

### MODEL **LV005516**

Exposed part for single lever washbasin valve, without concealed part, spout L.200 mm, for item Easy-Box ZA002450-ZA025510

### **CHARACTERISTICS**

Installation Concealed Required concealed parts ZA002450