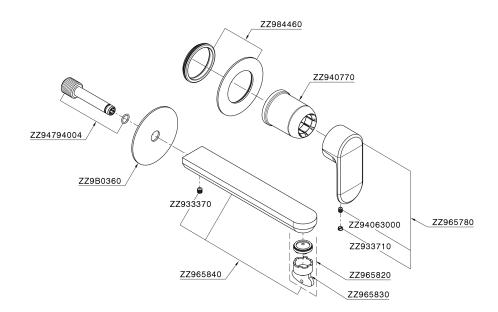

## **CHARACTERISTICS**

Installation Concealed Required concealed parts ZA002450