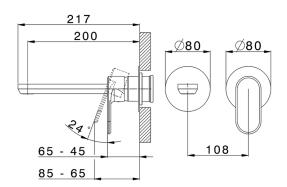

## MODEL **LV005516**

Exposed part for single lever washbasin valve, without concealed part, spout L.200 mm, for item Easy-Box ZA002450-ZA025510

## **CHARACTERISTICS**

Installation Concealed Required concealed parts ZA002450