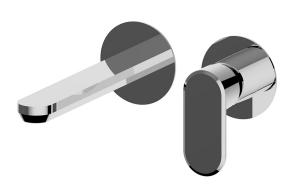

## MODEL **LV005516**

Exposed part for single lever washbasin valve, without concealed part, spout L.200 mm, for item Easy-Box ZA002450-ZA025510

## **CHARACTERISTICS**

Installation Concealed Required concealed parts ZA002450