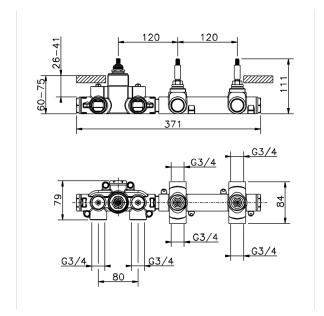

### **CHARACTERISTICS**

Installation Concealed Required concealed parts ZA01R200

### **CHARACTERISTICS**

Concealed

Cartridge Spare Parts 23.51A.HF

**HF Thermostatic Valve** 