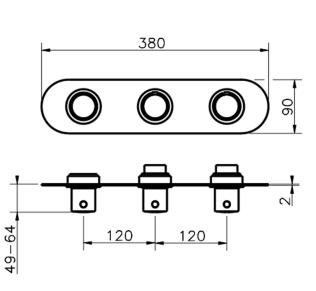

# Cover Part for 2 Function Concealed Thermo. Valve WELLNESS\_SM01R200

Cover Part for 2 Function Concealed Thermo. Valve, for item ZA01R200

### **CHARACTERISTICS**

Installation Concealed Required concealed parts ZA01R200