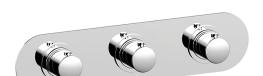

# Cover Part for 2 Function Concealed Thermo. Valve WELLNESS\_SM01R200

Cover Part for 2 Function Concealed Thermo. Valve, for item ZA01R200

### **CHARACTERISTICS**

Installation Concealed Required concealed parts ZA01R200