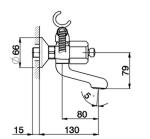

\* con rompigetto with antisplash mit Strahlregler avec brise-jet

|        | NR  |                                                                                           | DESCRIZIONE<br>DESCRIPTION<br>BESCHREIBUNG<br>DÉSCRIPTION | N. CODICE<br>CODE NO.<br>WERKSNR.<br>NR. CODE |
|--------|-----|-------------------------------------------------------------------------------------------|-----------------------------------------------------------|-----------------------------------------------|
|        | 1   | Vitone 1/2" "TR"<br>Headvalve 1/2" "TR<br>Oberteil 1/2" "TR"<br>Tête 1/2" "TR"            | Tr.                                                       | ZZ 92869 0                                    |
|        | 1-1 | Vite M.4x4,5 tb. Ø8<br>Screw M.4x4,5<br>Schraube M.4x4,5<br>Vis M.4x4,5                   | t.cr.                                                     | ZZ 92625 0                                    |
|        | 1-2 | Guarnizione NBR 9<br>Gasket NBR 90 SH.<br>Dichtung NBR 90 S<br>Joint NBR 90 SH.           | <i>16,9x5,5x5</i><br>H. 16,9x5,5x5                        | ZZ 92699 0                                    |
|        | 2   | Deviatore per grupp<br>Diverter for bath mi<br>Umsteller - WB - "T<br>Croisillon inverseu | ixer "TR"<br>TR"                                          | ZZ 92685 0                                    |
|        | 3   | Vite M.4,5x10 tb. to<br>Screw M.4,5x10<br>Schraube M.4,5x10<br>Vis M.4,5x10               | •                                                         | ZZ 92609 0                                    |
|        | 4   | Placchetta a scatto<br>Cap for diverter "Th<br>Abdeckkappe "TR"<br>Plaquette cache - v    |                                                           | ZZ 92610 0                                    |
| $\neg$ |     |                                                                                           |                                                           |                                               |