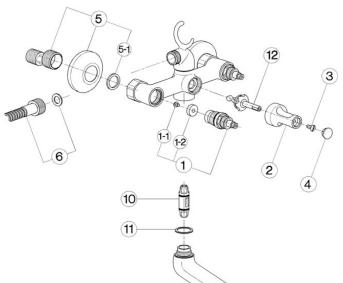

\* con rompigetto with antisplash mit Strahlregler avec brise-jet

|        | NR  |                                                                                           | DESCRIZIONE<br>DESCRIPTION<br>BESCHREIBUNG<br>DÉSCRIPTION | N. CODICE<br>CODE NO.<br>WERKSNR.<br>NR. CODE |
|--------|-----|-------------------------------------------------------------------------------------------|-----------------------------------------------------------|-----------------------------------------------|
|        | 1   | Vitone 1/2" "TR"<br>Headvalve 1/2" "TR<br>Oberteil 1/2" "TR"<br>Tête 1/2" "TR"            | Tr.                                                       | ZZ 92869 0                                    |
|        | 1-1 | Vite M.4x4,5 tb. Ø8<br>Screw M.4x4,5<br>Schraube M.4x4,5<br>Vis M.4x4,5                   | t.cr.                                                     | ZZ 92625 0                                    |
|        | 1-2 | Guarnizione NBR 9<br>Gasket NBR 90 SH.<br>Dichtung NBR 90 S<br>Joint NBR 90 SH.           | <i>16,9x5,5x5</i><br>H. 16,9x5,5x5                        | ZZ 92699 0                                    |
|        | 2   | Deviatore per grupp<br>Diverter for bath mi<br>Umsteller - WB - "T<br>Croisillon inverseu | ixer "TR"<br>TR"                                          | ZZ 92685 0                                    |
|        | 3   | Vite M.4,5x10 tb. to<br>Screw M.4,5x10<br>Schraube M.4,5x10<br>Vis M.4,5x10               | •                                                         | ZZ 92609 0                                    |
|        | 4   | Placchetta a scatto<br>Cap for diverter "Th<br>Abdeckkappe "TR"<br>Plaquette cache - v    |                                                           | ZZ 92610 0                                    |
| $\neg$ |     |                                                                                           |                                                           |                                               |

| NR  | DESCRIZIONE DESCRIPTION BESCHREIBUNG DÉSCRIPTION                                                                                 | N. CODICE<br>CODE NO.<br>WERKSNR.<br>NR. CODE |
|-----|----------------------------------------------------------------------------------------------------------------------------------|-----------------------------------------------|
| 5   | Eccentrico con rosone Excentric connection with escutcheon S - Anschluss m.Rosette Excentrique + rosace                          | ZZ 92730 0                                    |
| 5-1 | Guarnizione NBR 90 SH. 24x16x2,7<br>Gasket NBR 90 SH. 24x16x2,7<br>Dichtung NBR 90 SH. 24x16x2,7<br>Joint NBR 90 SH. 24x16x2,7   | ZZ 92689 0                                    |
| 6   | Flessibile 150 cm Ø14 1/2"x1/2"<br>Flex 150 cm Ø14 1/2"x1/2"<br>Brauseschlauch 150 cm Ø14 1/2"x1/2"<br>Flex 150 cm Ø14 1/2"x1/2" | ZA 00900 0                                    |
| 7   | Doccia Globo Handshower Globo Handbrause Globo Douchette Globo                                                                   | DS 01402 0                                    |
| 8   | Valvola anti-ritorno Ø15 per doccia<br>Back-flow valve Ø15<br>Durchflussverhinderer Ø15<br>Clapet anti-retour Ø15                | ZZ 92956 0                                    |
| 9   | Supporto duplex esterno Hook for handshower Wandhalter Support must                                                              | DS 00050 0                                    |

| NR | DESCRIZIONE<br>DESCRIPTION<br>BESCHREIBUNG<br>DÉSCRIPTION                                                                                 | N. CODICE<br>CODE NO.<br>WERKSNR.<br>NR. CODE |
|----|-------------------------------------------------------------------------------------------------------------------------------------------|-----------------------------------------------|
| 10 | Valvola deviazione per gruppo vasca "TR"<br>Diverting valve for bath mixer "TR"<br>Umstellungsventil "TR"<br>Tête pour inverseur "TR"     | ZZ 92768 0                                    |
| 11 | Guarnizione alluminio 26x21,1x1<br>Gasket aluminium 26x21,1x1<br>Dichtung 26x21,1x1<br>Joint aluminium 26x21,1x1                          | ZZ 92686 0                                    |
| 12 | Parte interna deviatore gruppo vasca "TR"<br>Valve for diverter<br>Umst. f/TR Badebatt. Innenteil o/Vorderteil<br>Corp inverseur B/D "TR" | ZZ 92253 0                                    |
|    |                                                                                                                                           |                                               |
|    |                                                                                                                                           |                                               |
|    |                                                                                                                                           |                                               |