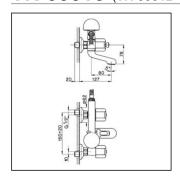

# TR 00010 (TR 00012 - TR 00013)

- Gruppo vasca
  Bath mixer
  Badebatterie
  Mélangeur bain/douche

| bar | PORTATA BOCCA DI EROGAZIONE * SPOUT FLOW RATE DURCHFLUSS WANNENILAUF DÉBIT BEC DÉVERSEUR  /min. |
|-----|-------------------------------------------------------------------------------------------------|
| 0.1 | 18.5                                                                                            |
| 0.2 | 27                                                                                              |
| 0.3 | 35                                                                                              |
| 0.4 | 40                                                                                              |
| 0.5 | 47                                                                                              |
| 1   | /                                                                                               |