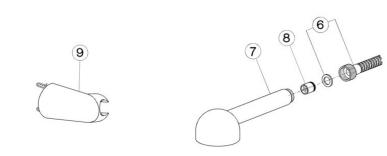

| NR  | DESCRIZIONE DESCRIPTION BESCHREIBUNG DÉSCRIPTION                                                                                 | N. CODICE<br>CODE NO.<br>WERKSNR.<br>NR. CODE |
|-----|----------------------------------------------------------------------------------------------------------------------------------|-----------------------------------------------|
| 5   | Eccentrico con rosone Excentric connection with escutcheon S - Anschluss m.Rosette Excentrique + rosace                          | ZZ 92730 0                                    |
| 5-1 | Guarnizione NBR 90 SH. 24x16x2,7<br>Gasket NBR 90 SH. 24x16x2,7<br>Dichtung NBR 90 SH. 24x16x2,7<br>Joint NBR 90 SH. 24x16x2,7   | ZZ 92689 0                                    |
| 6   | Flessibile 150 cm Ø14 1/2"x1/2"<br>Flex 150 cm Ø14 1/2"x1/2"<br>Brauseschlauch 150 cm Ø14 1/2"x1/2"<br>Flex 150 cm Ø14 1/2"x1/2" | ZA 00900 0                                    |
| 7   | Doccia Globo Handshower Globo Handbrause Globo Douchette Globo                                                                   | DS 01402 0                                    |
| 8   | Valvola anti-ritorno Ø15 per doccia<br>Back-flow valve Ø15<br>Durchflussverhinderer Ø15<br>Clapet anti-retour Ø15                | ZZ 92956 0                                    |
| 9   | Supporto duplex esterno Hook for handshower Wandhalter Support must                                                              | DS 00050 0                                    |