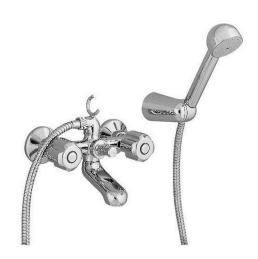

### Bath mixer, full equipment TR\_TR000120

MODEL TR000120

Bath mixer, full equipment,wall mounted adjustable handshower bracket, Globo D.63 mm ABS one spray handshower, 150 cm Brass Flexible Hose, without handles

### Bath mixer, full equipment TR\_TR000120

# TR 00010 (TR 00012 - TR 00013)

- Gruppo vasca
  Bath mixer
  Badebatterie
  Mélangeur bain/douche

| bar | PORTATA BOCCA DI EROGAZIONE * SPOUT FLOW RATE DURCHFLUSS WANNENILAUF DÉBIT BEC DÉVERSEUR  /min. |
|-----|-------------------------------------------------------------------------------------------------|
| 0.1 | 18.5                                                                                            |
| 0.2 | 27                                                                                              |
| 0.3 | 35                                                                                              |
| 0.4 | 40                                                                                              |
| 0.5 | 47                                                                                              |
| 1   | /                                                                                               |