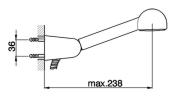

| NR  | DESCRIZIONE DESCRIPTION BESCHREIBUNG DÉSCRIPTION                                                                                 | N. CODICE<br>CODE NO.<br>WERKSNR.<br>NR. CODE |
|-----|----------------------------------------------------------------------------------------------------------------------------------|-----------------------------------------------|
| 5   | Eccentrico con rosone Excentric connection with escutcheon S - Anschluss m.Rosette Excentrique + rosace                          | ZZ 92730 0                                    |
| 5-1 | Guarnizione NBR 90 SH. 24x16x2,7<br>Gasket NBR 90 SH. 24x16x2,7<br>Dichtung NBR 90 SH. 24x16x2,7<br>Joint NBR 90 SH. 24x16x2,7   | ZZ 92689 0                                    |
| 6   | Flessibile 150 cm Ø14 1/2"x1/2"<br>Flex 150 cm Ø14 1/2"x1/2"<br>Brauseschlauch 150 cm Ø14 1/2"x1/2"<br>Flex 150 cm Ø14 1/2"x1/2" | ZA 00900 0                                    |
| 7   | Doccia Globo Handshower Globo Handbrause Globo Douchette Globo                                                                   | DS 01402 0                                    |
| 8   | Valvola anti-ritorno Ø15 per doccia<br>Back-flow valve Ø15<br>Durchflussverhinderer Ø15<br>Clapet anti-retour Ø15                | ZZ 92956 0                                    |
| 9   | Supporto duplex esterno Hook for handshower Wandhalter Support must                                                              | DS 00050 0                                    |