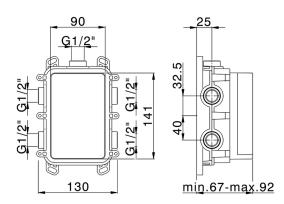

## MODEL ZA00B031

One Box Universal Concealed Part, for 1,2 or 3 outlet thermostatic or single lever, without trim kit, with noise reducers, with sealing gasket

## CHARACTERISTICS

Concealed 1

# One Box Universal Concealed Part ONE BOX\_ZA00B030

MODEL ZA00B030

One Box Universal Concealed Part, for 1,2 or 3 outlet thermostatic or single lever, without trim kit, without noise reducers, with sealing gasket

#### CHARACTERISTICS

Concealed 1