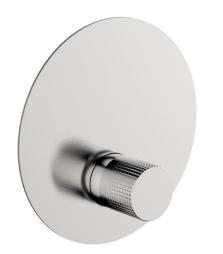

# Exposed part for Single Lever One Box Valve ONE BOX\_X10BM010

MODELX10BM010Exposed part for Single Lever One Box Valve,1<br/>Outlet,Minimum depth of installation: 67 mm,without<br/>concealed part - Inox AISI 316L,for items<br/>ZA00B030-ZA00B031AVAILABLE FINISHINGS5H5H Dark Brass Brushed

5L 5L Brushed Black Titanium

5N 5N Brushed Rose Gold

D1 D1 Brushed Inox