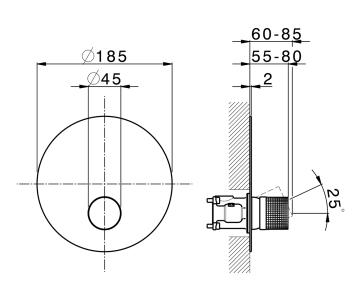

# Exposed part for Single Lever One Box Valve ONE BOX\_X10BM010

MODELX10BM010Exposed part for Single Lever One Box Valve,1<br/>Outlet,Minimum depth of installation: 67 mm,without<br/>concealed part - Inox AISI 316L,for items<br/>ZA00B030-ZA00B031AVAILABLE FINISHINGS5H5H Dark Brass Brushed

## CHARACTERISTICS

| Cartridge Spare Parts    | ZZ97179000 |
|--------------------------|------------|
| 35 mm Cartridge          |            |
| Installation             | Concealed  |
| Required concealed parts | ZA00B031   |
| ZA00B030                 |            |