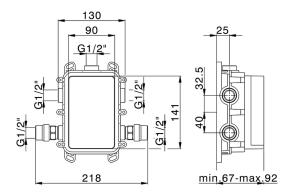

# Exposed part for Single Lever One Box Valve ONE BOX\_X10BM010

MODELX10BM010Exposed part for Single Lever One Box Valve,1<br/>Outlet,Minimum depth of installation: 67 mm,without<br/>concealed part - Inox AISI 316L,for items<br/>ZA00B030-ZA00B031AVAILABLE FINISHINGS5H5H Dark Brass Brushed

## CHARACTERISTICS

| Cartridge Spare Parts    | ZZ97179000 |
|--------------------------|------------|
| 35 mm Cartridge          |            |
| Installation             | Concealed  |
| Required concealed parts | ZA00B031   |
| ZA00B030                 |            |