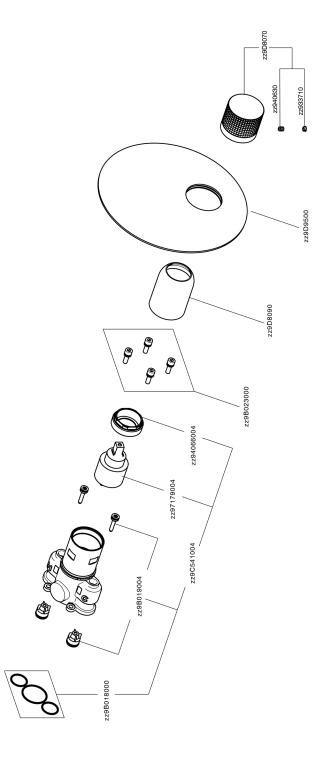

# Exposed part for Single Lever One Box Valve ONE BOX\_X10BM010

MODELX10BM010Exposed part for Single Lever One Box Valve,1<br/>Outlet,Minimum depth of installation: 67 mm,without<br/>concealed part - Inox AISI 316L,for items<br/>ZA00B030-ZA00B031AVAILABLE FINISHINGS5H5H Dark Brass Brushed

## CHARACTERISTICS

| Cartridge Spare Parts    | ZZ97179000 |
|--------------------------|------------|
| 35 mm Cartridge          |            |
| Installation             | Concealed  |
| Required concealed parts | ZA00B031   |
| ZA00B030                 |            |