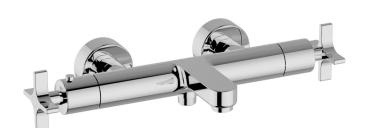

# Thermostatic bath mixer GRACE\_GST21016

### MODEL **GST21016**

Thermostatic bath mixer, without shower set, 1/2" M flexible connection