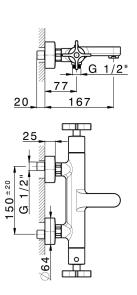

### MODEL **GST21016**

Thermostatic bath mixer, without shower set, 1/2" M flexible connection

### **CHARACTERISTICS**

Cartridge Spare Parts 22.04A.AR - ZZ97279004

Argo 2 (long filter) Thermostatic Valve

2025-01-02