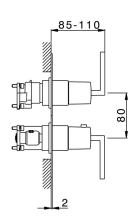

# **Exposed part for Thermostatic One Box Valve WAVE\_WA0BT030**

MODEL WA0BT030

Exposed part for Thermostatic One Box Valve,wth 1-2-3 outlet deviastop,Minimum depth of installation: 67 mm,without concealed part,for items ZA00B030-ZA00B031

## **Exposed part for Thermostatic One Box Valve WAVE\_WA0BT030**

WA0BT030

https://en.cisal.it/exposed-part-for-thermostatic-one-box-valve-wavewa0bt030