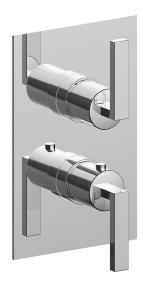

# **Exposed part for Thermostatic One Box Valve WAVE\_WA0BT030**

MODEL WA0BT030

Exposed part for Thermostatic One Box Valve,wth 1-2-3 outlet deviastop,Minimum depth of installation: 67 mm,without concealed part,for items ZA00B030-ZA00B031

## **AVAILABLE FINISHINGS**

21 Chrome

2F 2F Brushed Nickel

2Q Black Titanium

## **CHARACTERISTICS**

Cartridge Spare Parts 24.04A.PP

8x20 Plus P Thermostatic Valve

Installation Concealed

Required concealed parts ZA00B031

ZA00B030

#### **DeviaStop**

The Cisal Devia Stop technology allows to adjust the water flow and to direct it to the selected output point (overhead soaker, hand shower, etc).

#### **Thermostatic**

The Cisal thermostatic is your personal water manager, helping you to handle, control and save water and energy.

## **Exposed part for Thermostatic One Box Valve WAVE\_WA0BT030**

WA0BT030

https://en.cisal.it/exposed-part-for-thermostatic-one-box-valve-wavewa0bt030