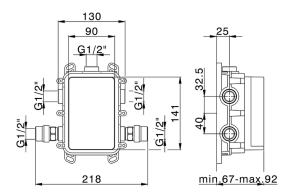

# **Exposed part for Thermostatic One Box Valve WAVE\_WA0BT030**

MODEL WA0BT030

Exposed part for Thermostatic One Box Valve,wth 1-2-3 outlet deviastop,Minimum depth of installation: 67 mm,without concealed part,for items ZA00B030-ZA00B031

## **CHARACTERISTICS**

Cartridge Spare Parts 24.04A.PP

8x20 Plus P Thermostatic Valve

Installation Concealed

Required concealed parts ZA00B031

ZA00B030

## One Box Universal Concealed Part ONE BOX\_ZA00B031

MODEL ZA00B031

One Box Universal Concealed Part, for 1,2 or 3 outlet thermostatic or single lever, without trim kit, with noise reducers, with sealing gasket

## One Box Universal Concealed Part ONE BOX\_ZA00B030

MODEL ZA00B030

One Box Universal Concealed Part, for 1,2 or 3 outlet thermostatic or single lever, without trim kit, without noise reducers, with sealing gasket