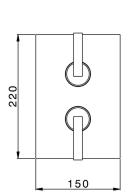

# **Exposed part for Thermostatic One Box Valve WAVE\_WA0BT030**

MODEL WA0BT030

Exposed part for Thermostatic One Box Valve,wth 1-2-3 outlet deviastop,Minimum depth of installation: 67 mm,without concealed part,for items ZA00B030-ZA00B031

## **Exposed part for Thermostatic One Box Valve WAVE\_WA0BT030**

WA0BT030

https://en.cisal.it/exposed-part-for-thermostatic-one-box-valve-wavewa0bt030