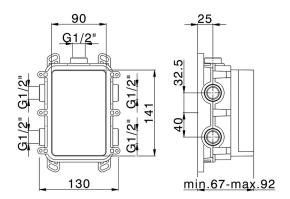

# **Exposed part for Thermostatic One Box Valve WAVE\_WA0BT030**

MODEL WA0BT030

Exposed part for Thermostatic One Box Valve,wth 1-2-3 outlet deviastop,Minimum depth of installation: 67 mm,without concealed part,for items ZA00B030-ZA00B031

## **CHARACTERISTICS**

Cartridge Spare Parts 24.04A.PP

8x20 Plus P Thermostatic Valve

Installation Concealed

Required concealed parts ZA00B031

ZA00B030

## One Box Universal Concealed Part ONE BOX\_ZA00B031

MODEL ZA00B031

One Box Universal Concealed Part, for 1,2 or 3 outlet thermostatic or single lever, without trim kit, with noise reducers, with sealing gasket

## One Box Universal Concealed Part ONE BOX\_ZA00B030

MODEL ZA00B030

One Box Universal Concealed Part, for 1,2 or 3 outlet thermostatic or single lever, without trim kit, without noise reducers, with sealing gasket