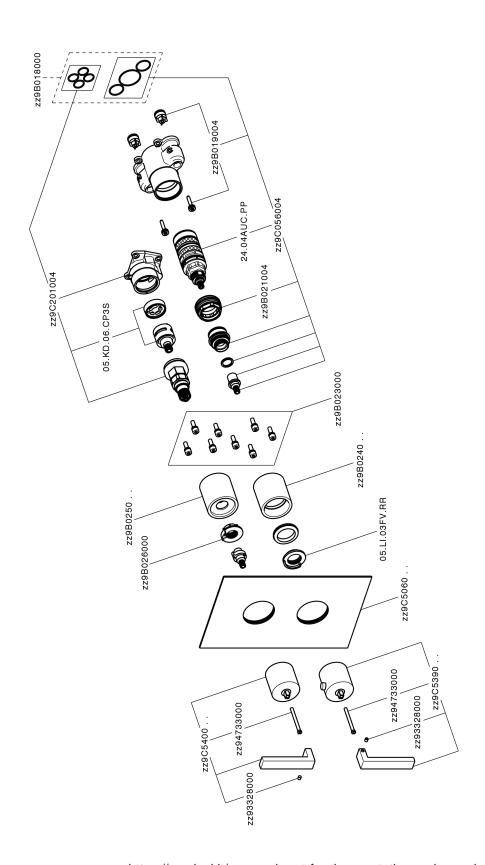

## **CHARACTERISTICS**

Cartridge Spare Parts 24.04A.PP

8x20 Plus P Thermostatic Valve

Installation Concealed

Required concealed parts ZA00B031

ZA00B030