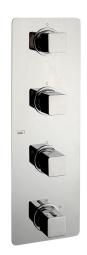

# Cover Part for 3 Function Concealed Thermo Valve CUBIC\_CU01V300

### MODEL CU01V300

Cover Part for 3 Function Concealed Thermo Valve, for item ZA01V300

#### **CHARACTERISTICS**

Installation Concealed Required concealed parts ZA01V300