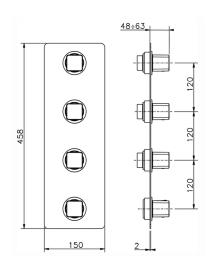

# 3 Function Concealed Thermostatic Built-in Part CONCEALED\_ZA01V300

451 451 63.4 63.4 63.4 63.4 120 120

> 26-41 60-75

MODEL ZA01V300

3 Function Concealed Thermostatic Built-in Part

#### **CHARACTERISTICS**

Concealed

Cartridge Spare Parts 23.51A.HF

**HF Thermostatic Valve** 

G3/4

63/4