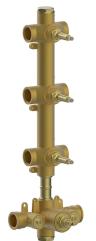

# 3 Function Concealed Thermostatic Built-in Part CONCEALED\_ZA01V300

451 451 63.4 63.4 63.4 63.4 120 120

> 26-41 60-75

MODEL ZA01V300

3 Function Concealed Thermostatic Built-in Part

#### **CHARACTERISTICS**

Concealed

Cartridge Spare Parts 23.51A.HF

**HF Thermostatic Valve** 

G3/4

63/4