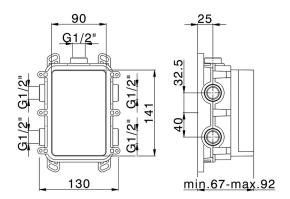

#### MODEL LN0BT030

Exposed part for Thermostatic One Box Valve, with 1-2-3 outlet deviastop, Minimum depth of installation: 67 mm, without concealed part, for items ZA00B030-ZA00B031

# One Box Universal Concealed Part ONE BOX\_ZA00B031

MODEL ZA00B031

One Box Universal Concealed Part, for 1,2 or 3 outlet thermostatic or single lever, without trim kit, with noise reducers, with sealing gasket

# One Box Universal Concealed Part ONE BOX\_ZA00B030

MODEL ZA00B030

One Box Universal Concealed Part, for 1,2 or 3 outlet thermostatic or single lever, without trim kit, without noise reducers, with sealing gasket