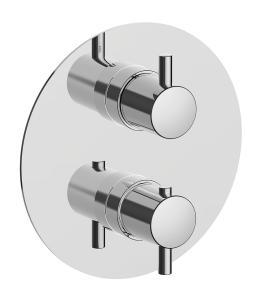

# **Exposed part for Thermostatic One Box Valve NUOVA LESS\_LN0BT030**

#### MODEL LN0BT030

Exposed part for Thermostatic One Box Valve, with 1-2-3 outlet deviastop, Minimum depth of installation: 67 mm, without concealed part, for items ZA00B030-ZA00B031

# **Exposed part for Thermostatic One Box Valve NUOVA LESS\_LN0BT030**

LN0BT030

https://en.cisal.it/exposed-part-for-thermostatic-one-box-valve-nuova-less-ln0bt030