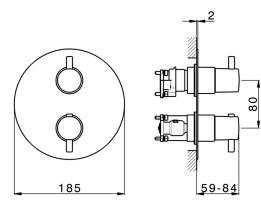

#### MODEL LN0BT030

Exposed part for Thermostatic One Box Valve, with 1-2-3 outlet deviastop, Minimum depth of installation: 67 mm, without concealed part, for items ZA00B030-ZA00B031

#### **CHARACTERISTICS**

Cartridge Spare Parts

24.04A.PP

8x20 Plus P Thermostatic Valve

Installation

Concealed

Required concealed parts ZA00B031

ZA00B030