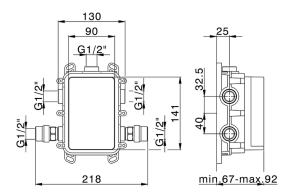

#### MODEL LN0BT030

Exposed part for Thermostatic One Box Valve, with 1-2-3 outlet deviastop, Minimum depth of installation: 67 mm, without concealed part, for items ZA00B030-ZA00B031

#### **CHARACTERISTICS**

Cartridge Spare Parts

24.04A.PP

8x20 Plus P Thermostatic Valve

Installation

Concealed

Required concealed parts ZA00B031

ZA00B030