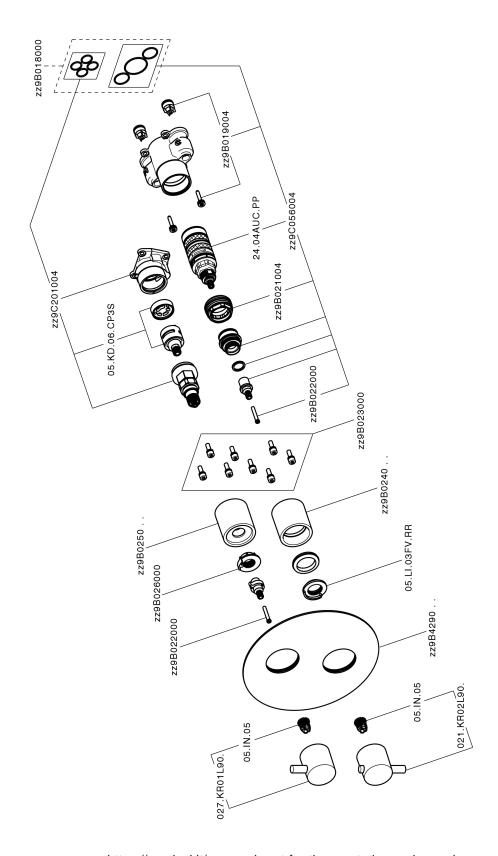

# **Exposed part for Thermostatic One Box Valve NUOVA LESS\_LN0BT030**

#### MODEL LN0BT030

Exposed part for Thermostatic One Box Valve, with 1-2-3 outlet deviastop, Minimum depth of installation: 67 mm, without concealed part, for items ZA00B030-ZA00B031

#### **CHARACTERISTICS**

Cartridge Spare Parts

24.04A.PP

8x20 Plus P Thermostatic Valve

Installation

Concealed

Required concealed parts ZA00B031

ZA00B030