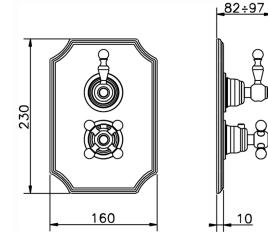

# Exposed part for 1-outlet con.thermo.shower valve ARCANA AMERICA\_AA007280

MODEL **AA007280** Exposed part for 1-outlet con.thermo.shower

valve,stopvalve,without concealed part,for items ZA007281

# CHARACTERISTICS

Installation Concealed Required concealed parts ZA007281