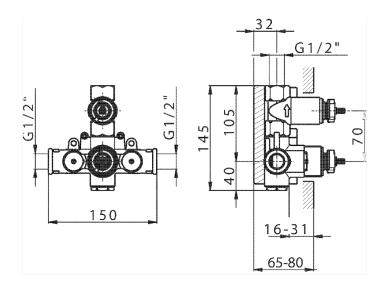

# 1-outlet Concealed thermostatic shower valve CONCEALED\_ZA007281

MODEL **ZA007281** 

1-outlet Concealed thermostatic shower valve, Stopvalve with 1/2" outlet, without trim kit

AVAILABLE FINISHINGS

04 04 Without finishing

#### CHARACTERISTICS

Concealed1Cartridge Spare Parts24.04A.PP8x20 Plus P Thermostatic Valve