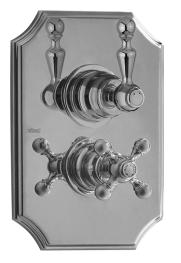

# Exposed part for 1-outlet con.thermo.shower valve ARCANA AMERICA\_AA007280

MODEL **AA007280** Exposed part for 1-outlet con.thermo.shower

valve,stopvalve,without concealed part,for items ZA007281

# CHARACTERISTICS

Installation Concealed Required concealed parts ZA007281