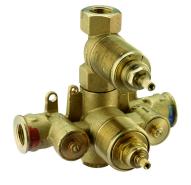

# 1-outlet Concealed thermostatic shower valve CONCEALED\_ZA007281

MODEL **ZA007281** 

1-outlet Concealed thermostatic shower valve, Stopvalve with 1/2" outlet, without trim kit

AVAILABLE FINISHINGS

04 04 Without finishing

#### CHARACTERISTICS

Concealed1Cartridge Spare Parts24.04A.PP8x20 Plus P Thermostatic Valve