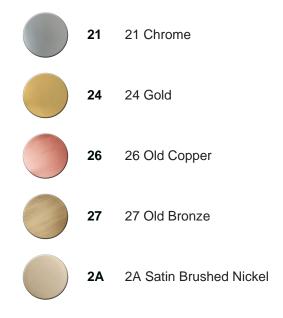

# Exposed part for 1-outlet con.thermo.shower valve ARCANA AMERICA\_AA007280



MODEL **AA007280** Exposed part for 1-outlet con.thermo.shower

valve,stopvalve,without concealed part,for items ZA007281

### AVAILABLE FINISHINGS



# CHARACTERISTICS

Installation Concealed Required concealed parts ZA007281





### Thermostatic

The Cisal thermostatic is your personal water manager, helping you to handle, control and save water and energy.





# 1-outlet Concealed thermostatic shower valve CONCEALED\_ZA007281



MODEL **ZA007281** 

1-outlet Concealed thermostatic shower valve, Stopvalve with 1/2" outlet, without trim kit

AVAILABLE FINISHINGS



04 04 Without finishing

#### CHARACTERISTICS

Concealed1Cartridge Spare Parts24.04A.PP8x20 Plus P Thermostatic Valve





### Thermostatic

The Cisal thermostatic is your personal water manager, helping you to handle, control and save water and energy.



2024-04-28