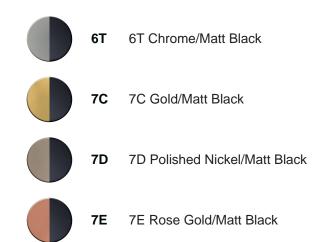

# cisal

## Exposed part for con.thermo.shower mixer, 2-outlet CHERIE\_CF019100



MODEL**CF019100**Exposed part for con.thermo.shower mixer,<br/>2-outlet,wth 2 outlet deviastop,without concealed<br/>part,For item ZA019100

### AVAILABLE FINISHINGS



### CHARACTERISTICS

| Installation             | Concealed |
|--------------------------|-----------|
| Required concealed parts | ZA019100  |



100

70-83



#### Thermostatic

The Cisal thermostatic is your personal water manager, helping you to handle, control and save water and energy.



# cisal

## Concealed thermostatic shower mixer, 2-outlets CONCEALED\_ZA019100



MODEL ZA019100

Concealed thermostatic shower mixer, 2-outlets, with 1/2" 2 outlet deviastop cartridge, without trim kit

AVAILABLE FINISHINGS



04 04 Without finishing

#### CHARACTERISTICS

Concealed1Cartridge Spare Parts24.04A.PP8x20 Plus P Thermostatic Valve





The Cisal Devia Stop technology allows to adjust the water flow and to direct it to the selected output point (overhead soaker, hand shower, etc).



#