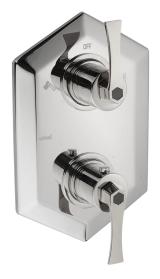

## Exposed part for con.thermo.shower mixer, 2-outlet CHERIE\_CF019100

MODEL**CF019100**Exposed part for con.thermo.shower mixer,<br/>2-outlet,wth 2 outlet deviastop,without concealed<br/>part,For item ZA019100