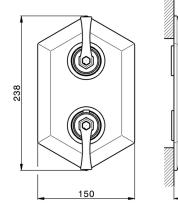

### CHARACTERISTICS

| Installation             | Concealed |
|--------------------------|-----------|
| Required concealed parts | ZA019100  |

100

70-83