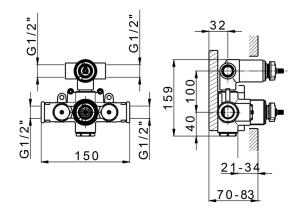

### CHARACTERISTICS

| Installation             | Concealed |
|--------------------------|-----------|
| Required concealed parts | ZA019100  |

100

70-83

## Concealed thermostatic shower mixer, 2-outlets CONCEALED\_ZA019100

MODEL ZA019100

Concealed thermostatic shower mixer, 2-outlets, with 1/2" 2 outlet deviastop cartridge, without trim kit

AVAILABLE FINISHINGS

#### CHARACTERISTICS

Concealed1Cartridge Spare Parts24.04A.PP8x20 Plus P Thermostatic Valve

The Cisal Devia Stop technology allows to adjust the water flow and to direct it to the selected output point (overhead soaker, hand shower, etc).