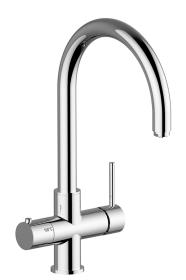

# Single Handle Kitchen faucet Cooking100 KITCHEN\_CV001005

MODEL CV001005

Single Handle Kitchen faucet Cooking100,100° Boiling Hot Water,swivel Spout,without boiler,G.3/8" Stainless Steel flexible hoses

### AVAILABLE FINISHINGS

21

21 Chrome