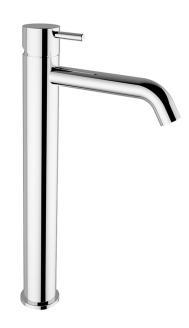

# Single lever tall basin mixer NUOVA LESS\_LN004540

## MODEL LN004540

Single lever tall basin mixer, without automatic pop-up waste, G.3/8" stainless steel flexible hose