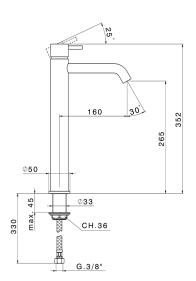

## MODEL LN004540

Single lever tall basin mixer, without automatic pop-up waste, G.3/8" stainless steel flexible hose

### **CHARACTERISTICS**

Cartridge Spare Parts

ZZ99672000

35 mm Cartridge