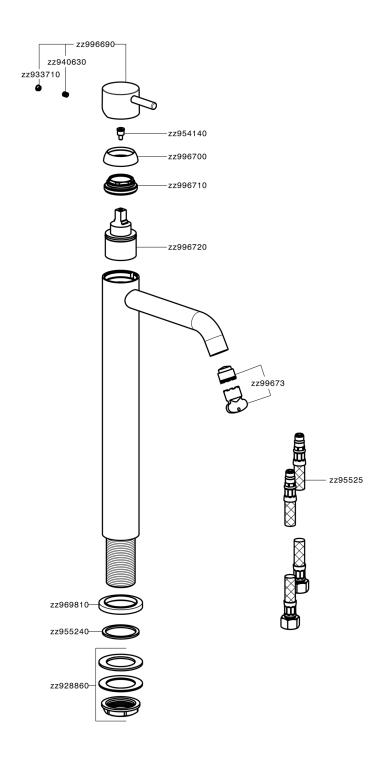

# Single lever tall basin mixer NUOVA LESS\_LN004540





## MODEL LN004540

Single lever tall basin mixer, without automatic pop-up waste, G.3/8" stainless steel flexible hose

### **AVAILABLE FINISHINGS**



21 Chrome



2F 2F Brushed Nickel



40 Matt Black



4Q Matt White

### **CHARACTERISTICS**

Cartridge Spare Parts

ZZ99672000

35 mm Cartridge



### **EcoStop**

EcoStop feature limits water flow to approximately 50% of maximum output with one point of resistance on setting. Push slightly past the middle stop only when full water output is required. This will save water up to 50%.





# Single lever tall basin mixer NUOVA LESS\_LN004540



LN004540

https://en.cisal.it/single-lever-tall-basin-mixer-nuova-lessln004540

2024-05-02