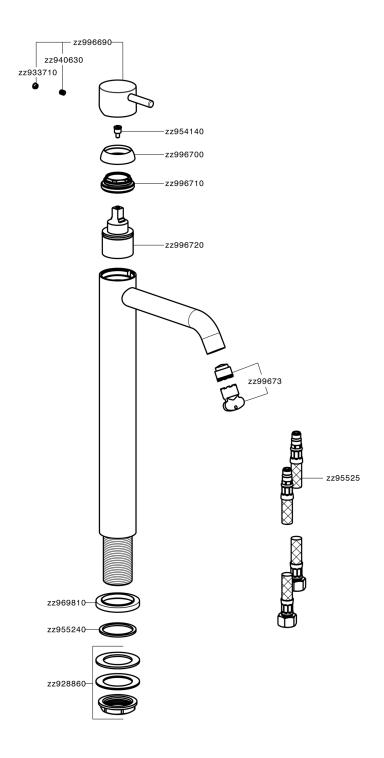

# Single lever tall basin mixer NUOVA LESS\_LN004540

MODEL **LN004540** 

Single lever tall basin mixer, without automatic pop-up waste, G.3/8" stainless steel flexible hose

## **AVAILABLE FINISHINGS**









## **CHARACTERISTICS**

Cartridge Spare Parts **ZZ99672000** 

35 mm Cartridge



## **EcoStop**

EcoStop feature limits water flow to approximately 50% of maximum output with one point of resistance on setting. Push slightly past the middle stop only when full water output is required. This will save water up to 50%.





# Single lever tall basin mixer NUOVA LESS\_LN004540



LN004540

https://en.cisal.it/single-lever-tall-basin-mixer-nuova-lessln004540