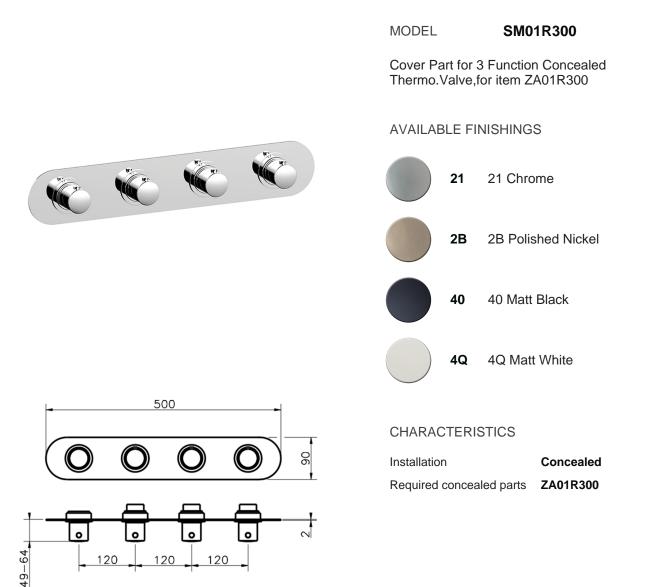

# Cover Part for 3 Function Concealed Thermo. Valve WELLNESS\_SM01R300

### Thermostatic

The Cisal thermostatic is your personal water manager, helping you to handle, control and save water and energy.

120

120

120