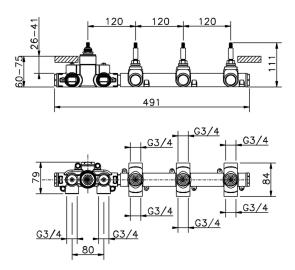

# **3 Function Concealed Thermostatic Built-in Part CONCEALED\_ZA01R300**

MODEL ZA01R300

3 Function Concealed Thermostatic Built-in Part