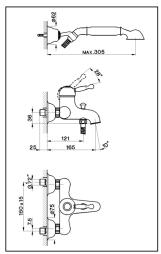

## Single lever bath mixer ARCANA ROYAL\_AY000130

## AY 00012 (AY 00013)

- Monocomando vasca
   Single lever bath mixer
   Einhand-Badebatterie DN 15
   Mitigeur bain/douche

| <b>3</b> |                                                                                                   |  |  |  |
|----------|---------------------------------------------------------------------------------------------------|--|--|--|
| bar      | PORTATA BOCCA DI EROGAZIONE * SPOUT FLOW RATE DURCHFLUSS WANNENEINLAUF DÉBIT BEC DÉVERSEUR  /min. |  |  |  |
| 0.5      | 9.5                                                                                               |  |  |  |
| 1        | 13                                                                                                |  |  |  |
| 2        | 18.5                                                                                              |  |  |  |
| 3        | 22.5                                                                                              |  |  |  |
| 4        | 26                                                                                                |  |  |  |
| 5        | 29                                                                                                |  |  |  |

AY.2

AY000130

https://en.cisal.it/single-lever-bath-mixer-arcana-royal-ay000130