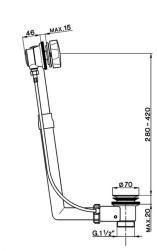

## **ZA** 00575

- Colonna scarico vasca
   Bath drain
   Wannen-Ablaufgarnitur
   Vidage de baignoire

| NR | DESCRIZIONE DESCRIPTION BESCHREIBUNG DÉSCRIPTION                                                                                | N. CODICE<br>CODE NO.<br>WERKSNR.<br>NR. CODE | NR. | DESCRIZIONE<br>DESCRIPTION<br>BESCHREIBUNG<br>DÉSCRIPTION | N. CODICE<br>CODE NO.<br>WERKSNR.<br>NR. CODE | NR. | DESCRIZIONE<br>DESCRIPTION<br>BESCHREIBUNG<br>DÉSCRIPTION | N. CODICE<br>CODE NO.<br>WERKSNR.<br>NR. CODE |
|----|---------------------------------------------------------------------------------------------------------------------------------|-----------------------------------------------|-----|-----------------------------------------------------------|-----------------------------------------------|-----|-----------------------------------------------------------|-----------------------------------------------|
| 1  | Maniglia colonna scarico vasca<br>Handle<br>Grift 1/Ablaufgarnitur<br>Croisillon                                                | ZZ 92941 0                                    |     |                                                           |                                               |     |                                                           |                                               |
| 2  | Tappo completo colonna scarico vasca<br><i>Piug for bath drain</i><br>Stoplen t/Ablaufg. kpl<br><i>Bonde - vidage baignoire</i> | ZZ 92794 0                                    |     |                                                           |                                               |     |                                                           |                                               |
| 3  | Piletta completa per colonna scarico vasca<br>Waste for bath drain<br>Ablauf t/Ablaufgarnitur<br>Crépine pour baignoire         | ZZ 92940 0                                    |     |                                                           |                                               |     |                                                           |                                               |
|    |                                                                                                                                 |                                               |     |                                                           |                                               |     |                                                           |                                               |
|    |                                                                                                                                 |                                               |     |                                                           |                                               |     |                                                           |                                               |
|    |                                                                                                                                 |                                               |     |                                                           |                                               |     |                                                           |                                               |
|    |                                                                                                                                 |                                               |     |                                                           |                                               |     |                                                           | ZA.10                                         |