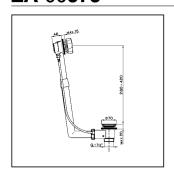

## **ZA** 00575

- Colonna scarico vasca
   Bath drain
   Wannen-Ablaufgarnitur
   Vidage de baignoire

| NR | DESCRIZIONE DESCRIPTION BESCHREIBUNG DÉSCRIPTION                                                                                | N. CODICE<br>CODE NO.<br>WERKSNR.<br>NR. CODE | NR. | DESCRIZIONE<br>DESCRIPTION<br>BESCHREIBUNG<br>DÉSCRIPTION | N. CODICE<br>CODE NO.<br>WERKSNR.<br>NR. CODE | NR. | DESCRIZIONE<br>DESCRIPTION<br>BESCHREIBUNG<br>DÉSCRIPTION | N. CODICE<br>CODE NO.<br>WERKSNR.<br>NR. CODE |
|----|---------------------------------------------------------------------------------------------------------------------------------|-----------------------------------------------|-----|-----------------------------------------------------------|-----------------------------------------------|-----|-----------------------------------------------------------|-----------------------------------------------|
| 1  | Maniglia colonna scarico vasca<br>Handle<br>Grift 1/Ablaufgarnitur<br>Croisillon                                                | ZZ 92941 0                                    |     |                                                           |                                               |     |                                                           |                                               |
| 2  | Tappo completo colonna scarico vasca<br><i>Piug for bath drain</i><br>Stoplen t/Ablaufg. kpl<br><i>Bonde - vidage baignoire</i> | ZZ 92794 0                                    |     |                                                           |                                               |     |                                                           |                                               |
| 3  | Piletta completa per colonna scarico vasca<br>Waste for bath drain<br>Ablauf t/Ablaufgarnitur<br>Crépine pour baignoire         | ZZ 92940 0                                    |     |                                                           |                                               |     |                                                           |                                               |
|    |                                                                                                                                 |                                               |     |                                                           |                                               |     |                                                           |                                               |
|    |                                                                                                                                 |                                               |     |                                                           |                                               |     |                                                           |                                               |
|    |                                                                                                                                 |                                               |     |                                                           |                                               |     |                                                           |                                               |
|    |                                                                                                                                 |                                               |     |                                                           |                                               |     |                                                           | ZA.10                                         |