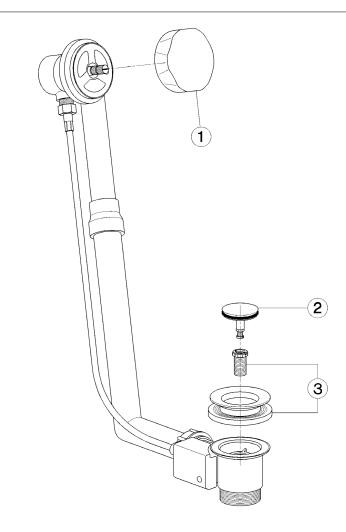

## **ZA** 00575

- Colonna scarico vasca
   Bath drain
   Wannen-Ablaufgarnitur
   Vidage de baignoire

| NR | DESCRIZIONE DESCRIPTION BESCHREIBUNG DÉSCRIPTION                                                                                | N. CODICE<br>CODE NO.<br>WERKSNR.<br>NR. CODE | NR. | DESCRIZIONE<br>DESCRIPTION<br>BESCHREIBUNG<br>DÉSCRIPTION | N. CODICE<br>CODE NO.<br>WERKSNR.<br>NR. CODE | NR. | DESCRIZIONE<br>DESCRIPTION<br>BESCHREIBUNG<br>DÉSCRIPTION | N. CODICE<br>CODE NO.<br>WERKSNR.<br>NR. CODE |
|----|---------------------------------------------------------------------------------------------------------------------------------|-----------------------------------------------|-----|-----------------------------------------------------------|-----------------------------------------------|-----|-----------------------------------------------------------|-----------------------------------------------|
| 1  | Maniglia colonna scarico vasca<br>Handle<br>Grift 1/Ablaufgarnitur<br>Croisillon                                                | ZZ 92941 0                                    |     |                                                           |                                               |     |                                                           |                                               |
| 2  | Tappo completo colonna scarico vasca<br><i>Piug for bath drain</i><br>Stoplen t/Ablaufg. kpl<br><i>Bonde - vidage baignoire</i> | ZZ 92794 0                                    |     |                                                           |                                               |     |                                                           |                                               |
| 3  | Piletta completa per colonna scarico vasca<br>Waste for bath drain<br>Ablauf t/Ablaufgarnitur<br>Crépine pour baignoire         | ZZ 92940 0                                    |     |                                                           |                                               |     |                                                           |                                               |
|    |                                                                                                                                 |                                               |     |                                                           |                                               |     |                                                           |                                               |
|    |                                                                                                                                 |                                               |     |                                                           |                                               |     |                                                           |                                               |
|    |                                                                                                                                 |                                               |     |                                                           |                                               |     |                                                           |                                               |
|    |                                                                                                                                 |                                               |     |                                                           |                                               |     |                                                           | ZA.10                                         |