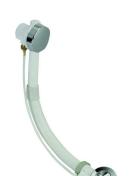

## **Bath drain COMPONENTS\_ZA005750**

MODEL **ZA005750** 

Bath drain

**AVAILABLE FINISHINGS** 

21 Chrome

**CHARACTERISTICS** 

## **ZA** 00575

- Colonna scarico vasca
   Bath drain
   Wannen-Ablaufgarnitur
   Vidage de baignoire

| NR | DESCRIZIONE DESCRIPTION BESCHREIBUNG DÉSCRIPTION                                                                                | N. CODICE<br>CODE NO.<br>WERKSNR.<br>NR. CODE | NR. | DESCRIZIONE<br>DESCRIPTION<br>BESCHREIBUNG<br>DÉSCRIPTION | N. CODICE<br>CODE NO.<br>WERKSNR.<br>NR. CODE | NR. | DESCRIZIONE<br>DESCRIPTION<br>BESCHREIBUNG<br>DÉSCRIPTION | N. CODICE<br>CODE NO.<br>WERKSNR.<br>NR. CODE |
|----|---------------------------------------------------------------------------------------------------------------------------------|-----------------------------------------------|-----|-----------------------------------------------------------|-----------------------------------------------|-----|-----------------------------------------------------------|-----------------------------------------------|
| 1  | Maniglia colonna scarico vasca<br>Handle<br>Grift 1/Ablaufgarnitur<br>Croisillon                                                | ZZ 92941 0                                    |     |                                                           |                                               |     |                                                           |                                               |
| 2  | Tappo completo colonna scarico vasca<br><i>Piug for bath drain</i><br>Stoplen t/Ablaufg. kpl<br><i>Bonde - vidage baignoire</i> | ZZ 92794 0                                    |     |                                                           |                                               |     |                                                           |                                               |
| 3  | Piletta completa per colonna scarico vasca<br>Waste for bath drain<br>Ablauf t/Ablaufgarnitur<br>Crépine pour baignoire         | ZZ 92940 0                                    |     |                                                           |                                               |     |                                                           |                                               |
|    |                                                                                                                                 |                                               |     |                                                           |                                               |     |                                                           |                                               |
|    |                                                                                                                                 |                                               |     |                                                           |                                               |     |                                                           |                                               |
|    |                                                                                                                                 |                                               |     |                                                           |                                               |     |                                                           |                                               |
|    |                                                                                                                                 |                                               |     |                                                           |                                               |     |                                                           | ZA.10                                         |