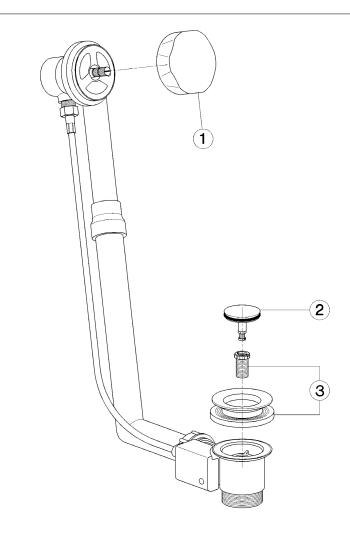

## **ZA** 00575

- Colonna scarico vasca
   Bath drain
   Wannen-Ablaufgarnitur
   Vidage de baignoire

| NF | DESCRIZIONE  DESCRIPTION  BESCHREIBUNG  DÉSCRIPTION                                                                             | N. CODICE<br>CODE NO.<br>WERKSNR.<br>NR. CODE | NR. | DESCRIZIONE<br>DESCRIPTION<br>BESCHREIBUNG<br>DÉSCRIPTION | N. CODICE<br>CODE NO.<br>WERKSNR.<br>NR. CODE | NR. | DESCRIZIONE<br>DESCRIPTION<br>BESCHREIBUNG<br>DÉSCRIPTION | N. CODICE<br>CODE NO.<br>WERKSNR.<br>NR. CODE |
|----|---------------------------------------------------------------------------------------------------------------------------------|-----------------------------------------------|-----|-----------------------------------------------------------|-----------------------------------------------|-----|-----------------------------------------------------------|-----------------------------------------------|
| 1  | Maniglia colonna scarico vasca<br>Handle<br>Griff 1/Ablaufgarnitur<br>Croisillon                                                | ZZ 92941 0                                    |     |                                                           |                                               |     |                                                           |                                               |
| 2  | Tappo completo colonna scarico vasca<br><i>Plug for bath drain</i><br>Stopfen t/Ablaufg. kpl<br><i>Bonde - vidage balgnoire</i> | ZZ 92794 0                                    |     |                                                           |                                               |     |                                                           |                                               |
| 3  | Piletta completa per colonna scarico vasca<br>Waste for bath drain<br>Ablauf t/Ablaufgarnitur<br>Crépine pour baignoire         | ZZ 92940 0                                    |     |                                                           |                                               |     |                                                           |                                               |
|    |                                                                                                                                 |                                               |     |                                                           |                                               |     |                                                           |                                               |
|    |                                                                                                                                 |                                               |     |                                                           |                                               |     |                                                           |                                               |
|    |                                                                                                                                 |                                               |     |                                                           |                                               |     |                                                           | 74 10                                         |