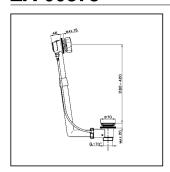

## **Bath drain COMPONENTS\_ZA005750**

## **ZA** 00575

- Colonna scarico vasca
   Bath drain
   Wannen-Ablaufgarnitur
   Vidage de baignoire

| NF | DESCRIZIONE  DESCRIPTION  BESCHREIBUNG  DÉSCRIPTION                                                                             | N. CODICE<br>CODE NO.<br>WERKSNR.<br>NR. CODE | NR. | DESCRIZIONE<br>DESCRIPTION<br>BESCHREIBUNG<br>DÉSCRIPTION | N. CODICE<br>CODE NO.<br>WERKSNR.<br>NR. CODE | NR. | DESCRIZIONE<br>DESCRIPTION<br>BESCHREIBUNG<br>DÉSCRIPTION | N. CODICE<br>CODE NO.<br>WERKSNR.<br>NR. CODE |
|----|---------------------------------------------------------------------------------------------------------------------------------|-----------------------------------------------|-----|-----------------------------------------------------------|-----------------------------------------------|-----|-----------------------------------------------------------|-----------------------------------------------|
| 1  | Maniglia colonna scarico vasca<br>Handle<br>Griff 1/Ablaufgarnitur<br>Croisillon                                                | ZZ 92941 0                                    |     |                                                           |                                               |     |                                                           |                                               |
| 2  | Tappo completo colonna scarico vasca<br><i>Plug for bath drain</i><br>Stopfen t/Ablaufg. kpl<br><i>Bonde - vidage balgnoire</i> | ZZ 92794 0                                    |     |                                                           |                                               |     |                                                           |                                               |
| 3  | Piletta completa per colonna scarico vasca<br>Waste for bath drain<br>Ablauf t/Ablaufgarnitur<br>Crépine pour baignoire         | ZZ 92940 0                                    |     |                                                           |                                               |     |                                                           |                                               |
|    |                                                                                                                                 |                                               |     |                                                           |                                               |     |                                                           |                                               |
|    |                                                                                                                                 |                                               |     |                                                           |                                               |     |                                                           |                                               |
|    |                                                                                                                                 |                                               |     |                                                           |                                               |     |                                                           | 74 10                                         |

ZA005750

https://en.cisal.it/bath-drain-components-za005750