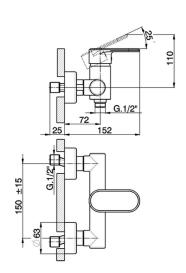

## MODEL LV000440

Single lever shower mixer, without shower set, 1/2" M flexible connection

#### **CHARACTERISTICS**

Cartridge Spare Parts

ZZ95409000

35 mm Cartridge