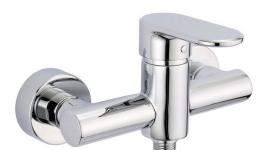

## MODEL LV000440

Single lever shower mixer, without shower set, 1/2" M flexible connection

## Single lever shower mixer LINEAVIVA\_LV000440

LV000440

https://en.cisal.it/single-lever-shower-mixer-lineaviva-lv000440