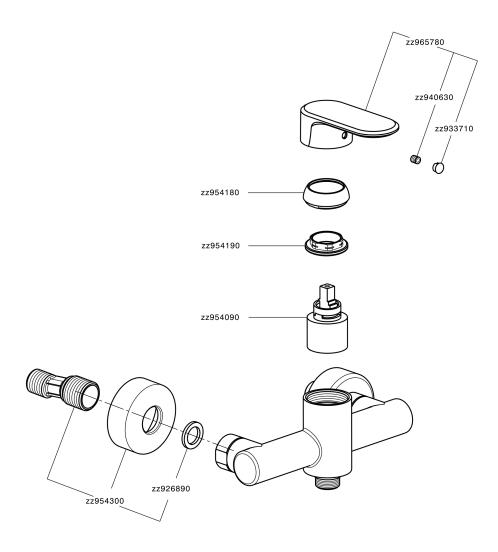

## MODEL LV000440

Single lever shower mixer, without shower set, 1/2" M flexible connection

#### **CHARACTERISTICS**

Cartridge Spare Parts

ZZ95409000

35 mm Cartridge