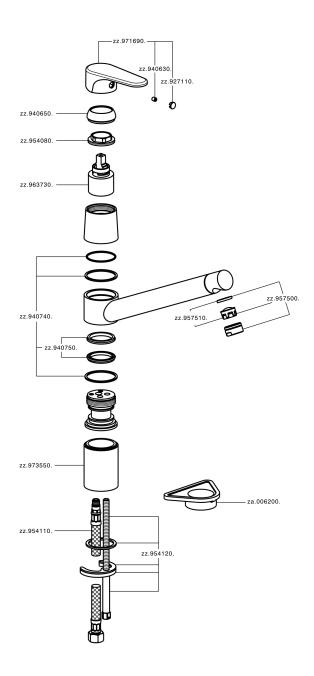

40 Matt Black

#### **CHARACTERISTICS**

Cartridge Spare Parts

ZZ96373000

35 mm Cartridge





### **EcoStop**

EcoStop feature limits water flow to approximately 50% of maximum output with one point of resistance on setting. Push slightly past the middle stop only when full water output is required. This will save water up to 50%.



## **EnergySave**

Thanks to the EnergySave device, only cold water will be drawn if the lever is operated in the central lever is operated in the central position, so that the water heater will not be engaged and no hot water wasted, leading to considerable savings in energy and costs. The temperature can be adjusted by rotating the lever to the left, until the desired temperature is reached.







# Single lever sink mixer Energysave KITCHEN\_A3002585



A3002585

https://en.cisal.it/single-lever-sink-mixer-energysave-kitchena3002585