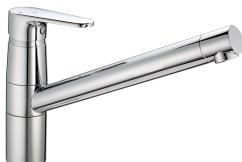

#### **MODEL** A3002585

Single lever sink mixer Energysave, swivel spout, G.3/8" stainless steel flexible hoses

## **EnergySave**

Thanks to the EnergySave device, only cold water will be drawn if the lever is operated in the central lever is operated in the central position, so that the water heater will not be engaged and no hot water wasted, leading to considerable savings in energy and costs. The temperature can be adjusted by rotating the lever to the left, until the desired temperature is reached.