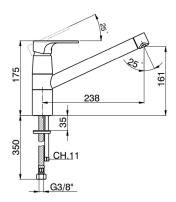

#### **MODEL** A3002585

Single lever sink mixer Energysave, swivel spout, G.3/8" stainless steel flexible hoses

#### **CHARACTERISTICS**

Cartridge Spare Parts

ZZ96373000

35 mm Cartridge